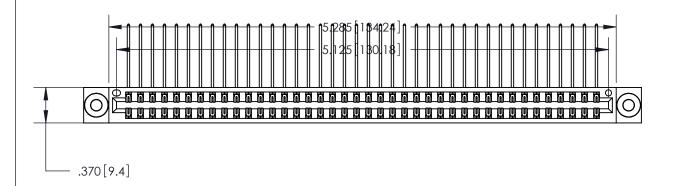

<u>Contact Dimensions:</u>
559-90 Degree Bend (Code 541 Contacts)
See Sheet 2 for Contact Code 555, 556, 558, 559, 560 Dimensions

THIS IS A C.A.D. GENERATED DRAWING DO NOT MAKE MANUAL REVISIONS TO MASTER.

ISSUE NUMBER

ORIGINAL

1

Card Slot Accepts .054 [1.37] to .070 [1.78] Thick P.C. Board .330 [8.38] Card Slot .160 [4.07] Point of Contact -

INSULATOR MATERIAL: THERMOPLASTIC POLYESTER, UL 94V-0 CONTACT MATERIAL; COPPER, NICKEL, TIN ALLOY CA-725

CONTACT PLATING: GOLD ON THE MATING AREA, TIN-LEAD ON THE CONTACT TAILS, NICKEL UNDERPLATE

846/896 SERIES HIGH TEMP CARD EDGE CONNECTOR PART NUMBER: 846-080-559-803

YOUR CONNECTION TO QUALITY & SERVICE

**EDAC INC** TORONTO, ONTARIO CANADA