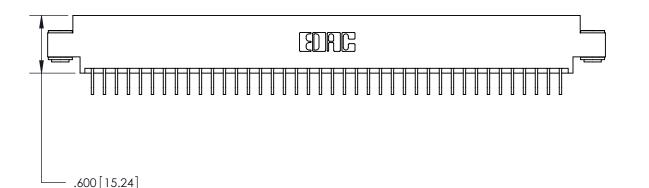

ISSUE NUMBER

ORIGINAL

1

Card Slot Accepts .054 [1.37] to .070 [1.78] Thick P.C. Board .330 [8.38] Card Slot .160 [4.07] Point of Contact -

INSULATOR MATERIAL: THERMOPLASTIC POLYESTER, UL 94V-0 CONTACT MATERIAL; COPPER, NICKEL, TIN ALLOY CA-725

CONTACT PLATING: GOLD ON THE MATING AREA, TIN-LEAD ON THE CONTACT TAILS, NICKEL UNDERPLATE

846/896 SERIES HIGH TEMP CARD EDGE CONNECTOR PART NUMBER: 846-080-559-803

YOUR CONNECTION TO QUALITY & SERVICE

**EDAC INC** TORONTO, ONTARIO CANADA