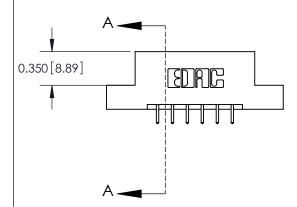

ISSUE NUMBER

ORIGINAL

837/887 Series High Temp Card Edge Connector Part Number: 887-012-521-207

**EDAC INC** TORONTO, ONTARIO CANADA

THESE DRAWINGS AND SPECIFICATIONS ARE THE PROPERTY OF EDAC INC.,AND SHALL NOT BE REPRODUCED, OR COPIED OR USED AS THE BASIS FOR THE MANUFACTURE OR SALE OF APPARATUS WITHOUT WRITTEN PERMISSION.