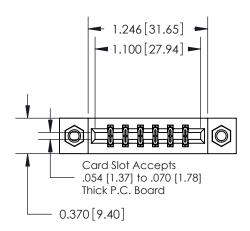

## **Contact Detail**

521-P.C. Tail .025 Sq.(0.64 Sq.) - Tail LG=.150(3.81) .156 [3.96] Contact Spacing x .200 [5.08] Row Spacing

**See Accompanying Pages for: Contact Bend Details** 

THIS IS A C.A.D. GENERATED DRAWING DO NOT MAKE MANUAL REVISIONS TO MASTER.

ISSUE NUMBER

ORIGINAL

837/887 Series High Temp Card Edge Connector Part Number: 887-012-521-207

**EDAC INC** TORONTO, ONTARIO CANADA

THESE DRAWINGS AND SPECIFICATIONS ARE THE PROPERTY OF EDAC INC.,AND SHALL NOT BE REPRODUCED, OR COPIED OR USED AS THE BASIS FOR THE MANUFACTURE OR SALE OF APPARATUS WITHOUT WRITTEN PERMISSION.