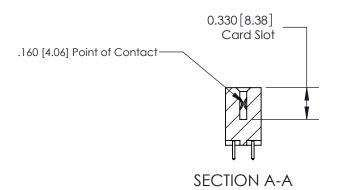

ISSUE NUMBER

ORIGINAL

1

|                     | 837/887 Series High Temp Card Edge Connector |                                                                                                                                                              | ACAD REFERENCE | NO. 837 EN       | 837 ENG MASTER |  |
|---------------------|----------------------------------------------|--------------------------------------------------------------------------------------------------------------------------------------------------------------|----------------|------------------|----------------|--|
| Contact Bend Detail |                                              | DRAWN: J.LEE                                                                                                                                                 | DATE: OC       | DATE: OCT. 06/09 |                |  |
|                     | Confider Bend Defail                         |                                                                                                                                                              | CHECKED:       | DATE:            | DATE:          |  |
|                     | EDAC INC TH                                  | TORONTO, ONTARIO CANADA  ARE THE PROPERTY OF EDAC INC., AND SHALL NOT BE REPRODUCED, OR COPIED OR USED AS THE BASIS FOR THE MANUFACTURE OR SALE OF APPARATUS | SCALE: NTS     | SHEET            | 2 <b>OF</b> 2  |  |
|                     | TORONTO, ONTARIO                             |                                                                                                                                                              | DRAWING NUMBER |                  | ISSUE          |  |
|                     | YOUR CONNECTION TO QUALITY & SERVICE         |                                                                                                                                                              | 837 Assembly   |                  | 1              |  |