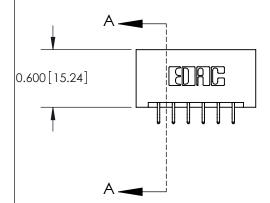

## **Mounting Option**

01-No Mounting Lugs

837/887 Series High Temp Card Edge Connector Part Number: 887-012-556-201

YOUR CONNECTION TO QUALITY & SERVICE

**EDAC INC** TORONTO, ONTARIO CANADA

THESE DRAWINGS AND SPECIFICATIONS ARE THE PROPERTY OF EDAC INC.,AND SHALL NOT BE REPRODUCED, OR COPIED OR USED AS THE BASIS FOR THE MANUFACTURE OR SALE OF APPARATUS WITHOUT WRITTEN PERMISSION.