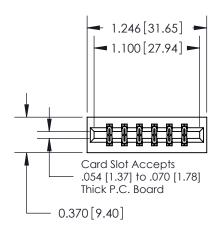

## **Contact Detail**

556-Extender Board Bend (Code 520 Contacts)

.156 [3.96] Contact Spacing x .200 [5.08] Row Spacing

**See Accompanying Pages for: Contact Bend Details** 

THIS IS A C.A.D. GENERATED DRAWING DO NOT MAKE MANUAL REVISIONS TO MASTER.

ISSUE NUMBER ORIGINAL

|                              | 0.330[8.38]<br>Card Slot |
|------------------------------|--------------------------|
| .160 [4.06] Point of Contact |                          |
|                              |                          |
|                              | SECTION A-A              |