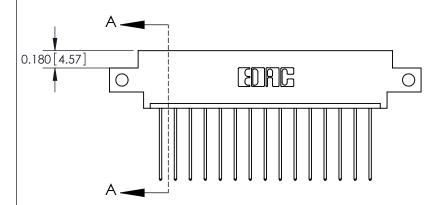

**Mounting Option** 

12-.128 (3.25) Dia. Side Mounting Holes

THIS IS A C.A.D. GENERATED DRAWING DO NOT MAKE MANUAL REVISIONS TO MASTER.

ISSUE NUMBER

ORIGINAL

837/887 Series High Temp Card Edge Connector Part Number: 887-015-541-612

YOUR CONNECTION TO QUALITY & SERVICE