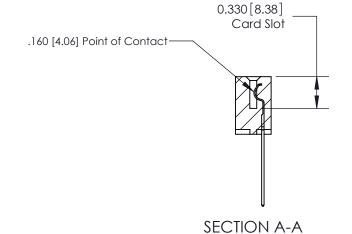

## **Contact Detail**

541-Wire Wrap .025 Sq.(0.64 Sq.) - Tail LG=.750(19.05) .156 [3.96] Contact Spacing x .200 [5.08] Row Spacing

Thick P.C. Board

0.370 [9.40]

2.650[67.31] 2.504[63.60] Card Slot Accepts .054 [1.37] to .070 [1.78]