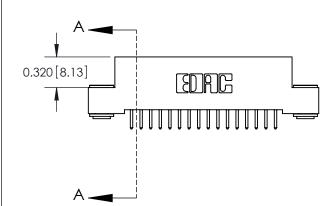

SECTION A-A

842 Assembly

THIS IS A C.A.D. GENERATED DRAWING DO NOT MAKE MANUAL REVISIONS TO MASTER

ORIGINAL (1)

| 842/892 Series High Temp Card Edge Connector<br>Contact Bend Detail |                                                                                                 | ACAD REFERENCE NO. 842 ENG MASTER |             |                  |        |
|---------------------------------------------------------------------|-------------------------------------------------------------------------------------------------|-----------------------------------|-------------|------------------|--------|
|                                                                     |                                                                                                 | DRAWN:                            | J.LEE       | DATE: OCT. 06/09 |        |
|                                                                     |                                                                                                 | CHECKED:                          |             | DATE:            |        |
| EDAC INC                                                            | THESE DRAWINGS AND SPECIFICATIONS ARE THE PROPERTY OF EDAC INCAND                               | SCALE:                            | NTS         | SHEET :          | 2 OF 3 |
| TORONTO, ONTARIO                                                    | SHALL NOT BE REPRODUCED,OR COPIED OR USED AS THE BASIS FOR THE MANUFACTURE OR SALE OF APPARATUS | DRAWING                           | NUMBER      |                  | ISSUE  |
| YOUR CONNECTION TO QUALITY & SERVICE                                |                                                                                                 | 8                                 | 42 Assembly |                  | 1      |