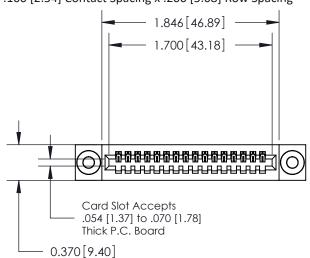

## **Contact Detail**

521-P.C. Tail .025 Sq.(0.64 Sq.) - Tail LG=.160(4.06) .100 [2.54] Contact Spacing x .200 [5.08] Row Spacing

## **See Accompanying Pages for:**

- **Contact Bend Details**
- **Mounting Options**

.240 [6.10] Point of Contact-

YOUR CONNECTION TO QUALITY & SERVICE

CANADA

842 ENG MASTER J.LEE DATE: OCT. 06/09 SHEET 1 OF 3