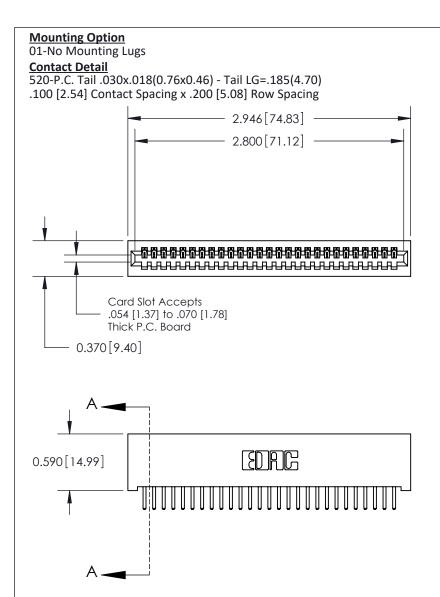

.240 [6.10] Point of Contact-

842/892 Series High Temp Card Edge Connector Part Number: 892-027-520-101

YOUR CONNECTION TO QUALITY & SERVICE

CANADA

|   | CHECKED:       | DATE: |        |  |
|---|----------------|-------|--------|--|
|   | SCALE: NTS     | SHEET | 1 OF 3 |  |
| D | DRAWING NUMBER |       | ISSUE  |  |
|   | 842 Assembly   |       | 1      |  |

J.LEE

842 ENG MASTER

DATE: OCT. 06/09

SECTION A-A

**See Accompanying Pages for:** 

- **Contact Bend Details**
- **Mounting Options**

THIS IS A C.A.D. GENERATED DRAWING DO NOT MAKE MANUAL REVISIONS TO MASTER

THIS IS A C.A.D. GENERATED DRAWING
DO NOT MAKE MANUAL REVISIONS TO MASTER

ISSUE NUMBER

ORIGINAL

1

| 842/892 Series High Temp Card Edge Co<br>Mounting Options  | DRAWN: J.LEE DATE: OCT. 06/09  CHECKED: DATE: |
|------------------------------------------------------------|-----------------------------------------------|
| EDAC INC THESE DRAWINGS AND S ARE THE PROPERTY OF          |                                               |
|                                                            | DUCED,OR COPIED DRAWING NUMBER ISSUE          |
| YOUR CONNECTION TO QUALITY & SERVICE WITHOUT WRITTEN PERMI |                                               |