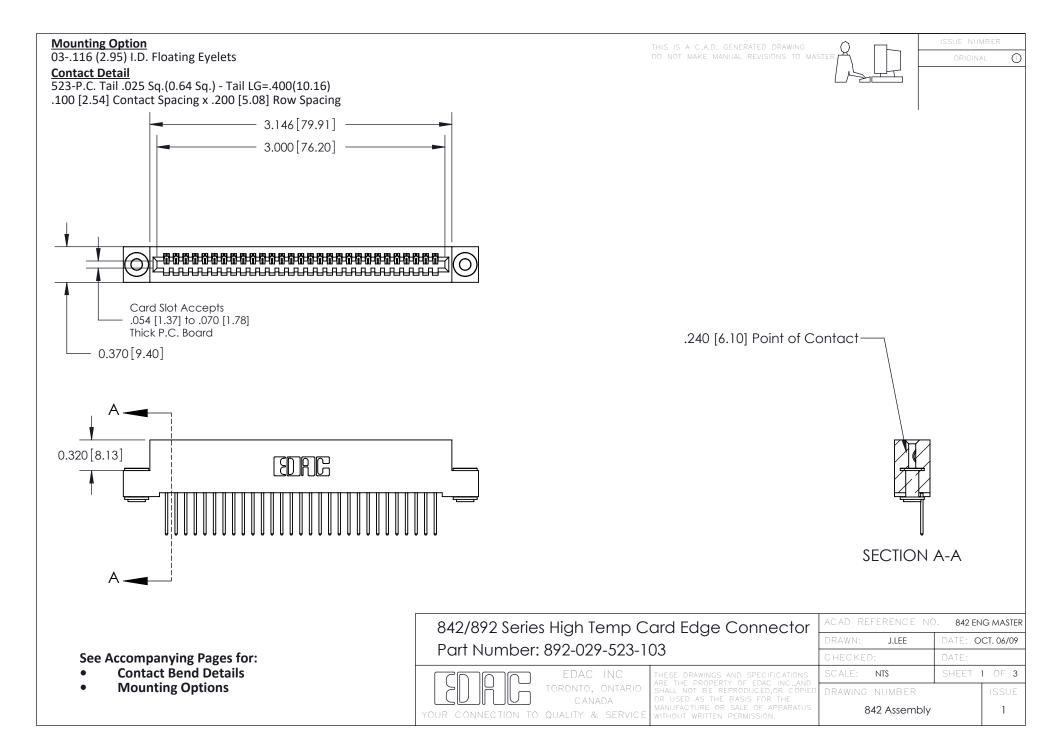

THIS IS A C.A.D. GENERATED DRAWING DO NOT MAKE MANUAL REVISIONS TO MASTER

ORIGINAL (1)



| 842/892 Series High Temp Card Edge Connector<br>Contact Bend Detail |                                                                                                 | ACAD REFERENCE NO. 842 ENG MASTER |             |                  |        |
|---------------------------------------------------------------------|-------------------------------------------------------------------------------------------------|-----------------------------------|-------------|------------------|--------|
|                                                                     |                                                                                                 | DRAWN:                            | J.LEE