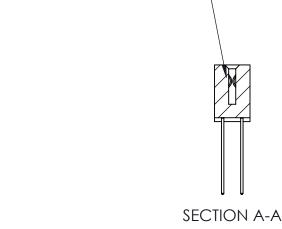

THIS IS A C.A.D. GENERATED DRAWING DO NOT MAKE MANUAL REVISIONS TO MASTER

ORIGINAL (1)

| 842/892 Series High Temp Card Edge Connector<br>Contact Bend Detail |                                                                                                 | ACAD REFERENCE NO. 842 ENG MASTER |             |                  |        |
|---------------------------------------------------------------------|-------------------------------------------------------------------------------------------------|-----------------------------------|-------------|------------------|--------|
|                                                                     |                                                                                                 | DRAWN:                            | J.LEE       | DATE: OCT. 06/09 |        |
|                                                                     |                                                                                                 | CHECKED:                          |             | DATE:            |        |
| EDAC INC                                                            | THESE DRAWINGS AND SPECIFICATIONS ARE THE PROPERTY OF EDAC INCAND                               | SCALE:                            | NTS         | SHEET :          | 2 OF 3 |
| TORONTO, ONTARIO                                                    | SHALL NOT BE REPRODUCED,OR COPIED OR USED AS THE BASIS FOR THE MANUFACTURE OR SALE OF APPARATUS | DRAWING                           | NUMBER      |                  | ISSUE  |
| YOUR CONNECTION TO QUALITY & SERVICE                                |                                                                                                 | 8                                 | 42 Assembly |                  | 1      |