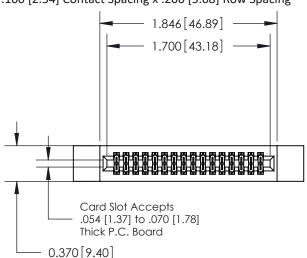

## **Contact Detail**

541-Wire Wrap .025 Sq.(0.64 Sq.) - Tail LG=.760(19.30) .100 [2.54] Contact Spacing x .200 [5.08] Row Spacing

**See Accompanying Pages for:** 

- **Contact Bend Details**
- **Mounting Options**

.240 [6.10] Point of Contact-

842/892 Series High Temp Card Edge Connector Part Number: 892-032-541-212

YOUR CONNECTION TO QUALITY & SERVICE

CANADA

842 ENG MASTER J.LEE DATE: OCT. 06/09 SHEET 1 OF 3

842 Assembly