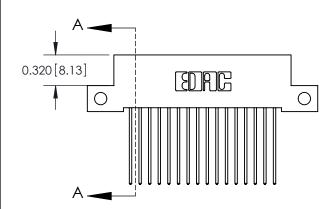

**Mounting Option** 

12-.128 (3.25) Dia. Side Mounting Holes

THIS IS A C.A.D. GENERATED DRAWING DO NOT MAKE MANUAL REVISIONS TO MASTER

ISSUE NUMBER

ORIGINAL

1

| 842/892 Series High Temp Card Edge Co<br>Mounting Options  | DRAWN: J.LEE DATE: OCT. 06/09  CHECKED: DATE: |
|------------------------------------------------------------|-----------------------------------------------|
| EDAC INC THESE DRAWINGS AND S ARE THE PROPERTY OF          |                                               |
|                                                            | DUCED,OR COPIED DRAWING NUMBER ISSUE          |
| YOUR CONNECTION TO QUALITY & SERVICE WITHOUT WRITTEN PERMI |                                               |