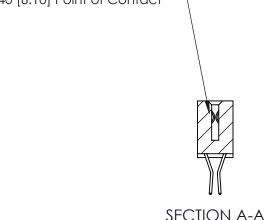

.240 [6.10] Point of Contact-

842 Assembly

THIS IS A C.A.D. GENERATED DRAWING DO NOT MAKE MANUAL REVISIONS TO MASTER

ORIGINAL (1)

| 842/892 Series High Temp Card Edge Connector<br>Contact Bend Detail |                                                                   | ACAD REFERENCE NO. 842 ENG MASTER |             |                  |        |
|---------------------------------------------------------------------|-------------------------------------------------------------------|-----------------------------------|-------------|------------------|--------|
|                                                                     |                                                                   | DRAWN:                            | J.LEE       | DATE: OCT. 06/09 |        |
|                                                                     |                                                                   | CHECKE                            | ):          | DATE:            |        |
| EDAC INC                                                            | THESE DRAWINGS AND SPECIFICATIONS ARE THE PROPERTY OF EDAC INCAND | SCALE:                            | NTS         | SHEET :          | 2 OF 3 |
| TORONTO, ONTARIO                                                    | SHALL NOT BE REPRODUCED, OR COPIED OR USED AS THE BASIS FOR THE   | DRAWING                           | NUMBER      |                  | ISSUE  |
| YOUR CONNECTION TO QUALITY & SERVICE                                | MANUFACTURE OR SALE OF APPARATUS WITHOUT WRITTEN PERMISSION.      | 8                                 | 42 Assembly |                  | 1      |