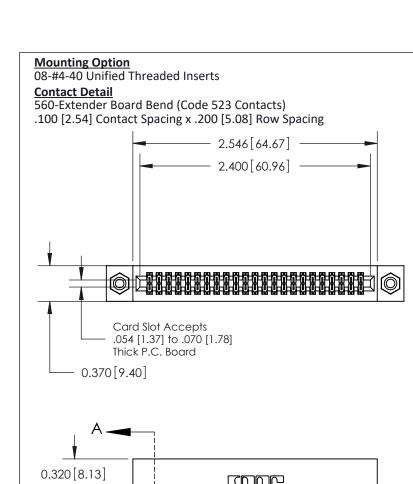

.240 [6.10] Point of Contact-

842 Assembly

THIS IS A C.A.D. GENERATED DRAWING DO NOT MAKE MANUAL REVISIONS TO MASTER

ORIGINAL (1)

| 842/892 Series High Temp Card Edge Connector<br>Contact Bend Detail |                                                                   | ACAD REFERENCE NO. 842 ENG MASTER |             |                  |        |
|---------------------------------------------------------------------|-------------------------------------------------------------------|-----------------------------------|-------------|------------------|--------|
|                                                                     |                                                                   | DRAWN:                            | J.LEE       | DATE: OCT. 06/09 |        |
|                                                                     |                                                                   | CHECKE                            | ):          | DATE:            |        |
| EDAC INC                                                            | THESE DRAWINGS AND SPECIFICATIONS ARE THE PROPERTY OF EDAC INCAND | SCALE:                            | NTS         | SHEET :          | 2 OF 3 |
| TORONTO, ONTARIO                                                    | SHALL NOT BE REPRODUCED, OR COPIED OR USED AS THE BASIS FOR THE   | DRAWING                           | NUMBER      |                  | ISSUE  |
| YOUR CONNECTION TO QUALITY & SERVICE                                | MANUFACTURE OR SALE OF APPARATUS WITHOUT WRITTEN PERMISSION.      | 8                                 | 42 Assembly |                  | 1      |