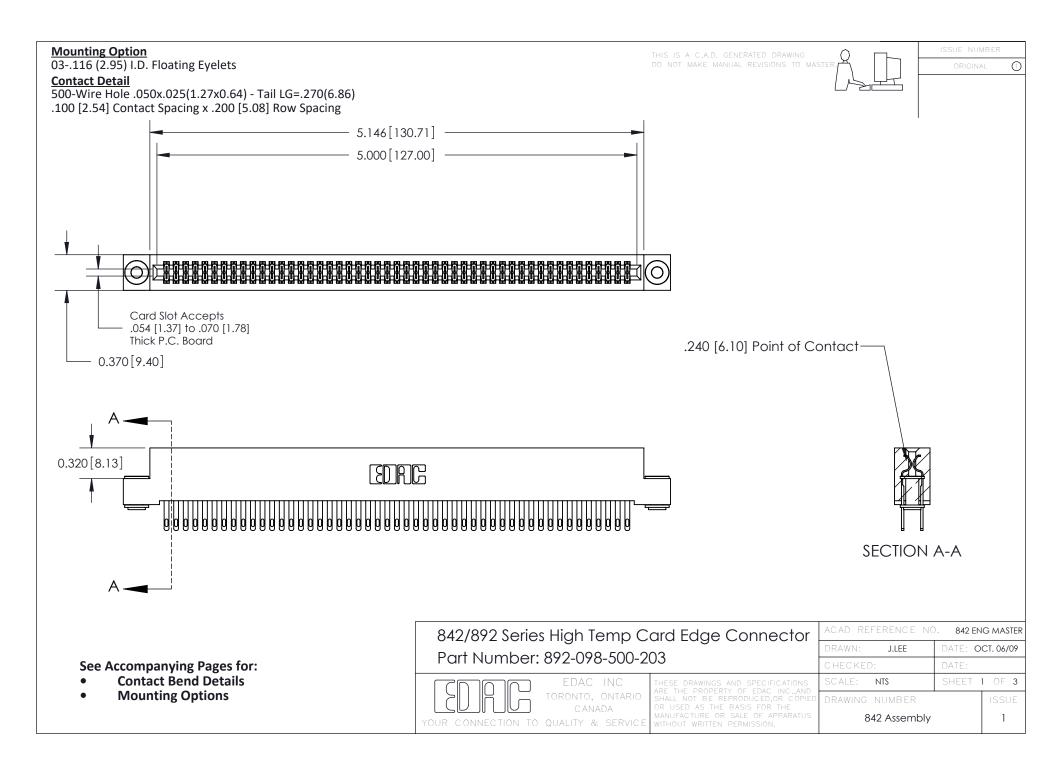

THIS IS A C.A.D. GENERATED DRAWING DO NOT MAKE MANUAL REVISIONS TO MASTER

ISSUE NUMBE

ORIGINAL

1

| 842/892 Series High Temp Card Edge Connector<br>Contact Bend Detail                            |                                                                   | ACAD REFERENCE NO. 842 ENG MASTER |       |                         |        |
|------------------------------------------------------------------------------------------------|-------------------------------------------------------------------|-----------------------------------|-------|-------------------------|--------|
|                                                                                                |                                                                   | DRAWN: .                          | J.LEE | DATE: <b>OCT. 06/09</b> |        |
|                                                                                                |                                                                   | CHECKED:                          |       | DATE:                   |        |
| EDAC INC                                                                                       | THESE DRAWINGS AND SPECIFICATIONS ARE THE PROPERTY OF EDAC INCAND | SCALE: NTS                        |       | SHEET 2                 | 2 OF 3 |
| TORONTO, ONTARIO                                                                               | SHALL NOT BE REPRODUCED, OR COPIED OR USED AS THE BASIS FOR THE   | DRAWING NUI                       | MBER  |                         | ISSUE  |
| CANADA  OR USED AS THE BASIS FOR THE MANUFACTURE OR SALE OF APPARA WITHOUT WRITTEN PERMISSION. |                                                                   | 842 Assembly                      |       | 1                       |        |