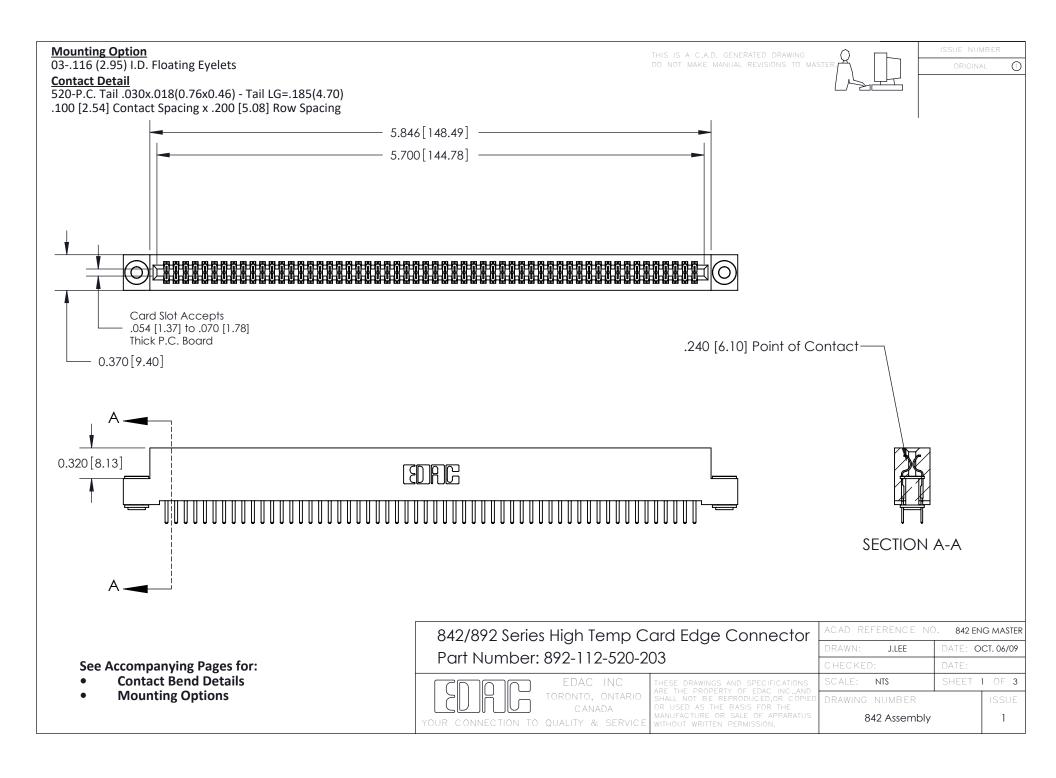

THIS IS A C.A.D. GENERATED DRAWING DO NOT MAKE MANUAL REVISIONS TO MASTER

ORIGINAL (1)



| 842/892 Series High Temp Card Edge Connector<br>Contact Bend Detail |                                                                                                 | ACAD REFERENCE NO. 842 ENG MASTER |             |                  |        |
|---------------------------------------------------------------------|-------------------------------------------------------------------------------------------------|-----------------------------------|-------------|------------------|--------|
|                                                                     |                                                                                                 | DRAWN:                            | J.LEE