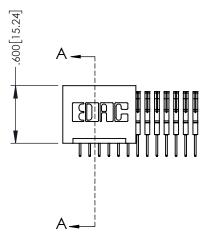

| 845/895 SERIES | HIGH TEMP  | CARD  | EDGE | CONNEC | CTOR |
|----------------|------------|-------|------|--------|------|
| PART NUMBER:   | 895-013-52 | 5-101 |      |        |      |

YOUR CONNECTION TO QUALITY & SERVICE

| ACAD REFERENCE NO. 845-ENG-MASTER |                 |           |  |  |  |
|-----------------------------------|-----------------|-----------|--|--|--|
| DRAWN: R.STA.MONICA               | DATE: <b>MA</b> | Y.16/2017 |  |  |  |
| CHECKED:                          | DATE:           |           |  |  |  |
| SCALE: 1:1                        | SHEET 1         | OF 2      |  |  |  |
| DRAWING NUMBER                    |                 | ISSUE     |  |  |  |
| 845-ENG-MASTER                    | 1               |           |  |  |  |