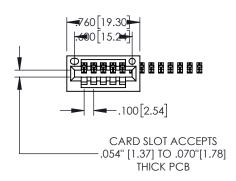

| 845/895 SERIES | HIGH TEMP  | CARD  | EDGE | CONNEC | CTOR |
|----------------|------------|-------|------|--------|------|
| PART NUMBER:   | 895-013-52 | 5-101 |      |        |      |

YOUR CONNECTION TO QUALITY & SERVICE

| ACAD REFERENCE NO. 845-ENG-MASTER |                 |           |  |  |  |
|-----------------------------------|-----------------|-----------|--|--|--|
| DRAWN: R.STA.MONICA               | DATE: <b>MA</b> | Y.16/2017 |  |  |  |
| CHECKED:                          | DATE:           |           |  |  |  |
| SCALE: 1:1                        | SHEET 1         | OF 2      |  |  |  |
| DRAWING NUMBER                    |                 | ISSUE     |  |  |  |
| 845-ENG-MASTER                    | 1               |           |  |  |  |