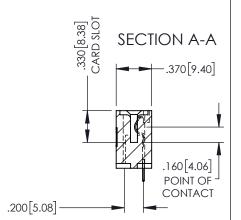

Contact Dimensions: 525-P.C. Tail .018 Sq.(0.46 Sq.) - Tail LG=.150(3.81) .100 (2.54) Contact Spacing x .200 (5.08) Row Spacing

1

- INSULATOR MATERIAL: THERMOPLASTIC, UL 94V-0
  - CONTACT MATERIAL; COPPER TIN ALLOY
    CONTACT PLATING: GOLD ON THE MATING AREA, TIN PLATING
    ON THE CONTACT TAILS, NICKEL UNDERPLATE

| 845/895 SERIES | HIGH TEMP  | CARD  | EDGE | CONNEC | CTOR |
|----------------|------------|-------|------|--------|------|
| PART NUMBER:   | 895-013-52 | 5-101 |      |        |      |

YOUR CONNECTION TO QUALITY & SERVICE

| ACAD REFERENCE NO. 845-ENG-MASTER |                 |           |  |  |  |
|-----------------------------------|-----------------|-----------|--|--|--|
| DRAWN: R.STA.MONICA               | DATE: <b>MA</b> | Y.16/2017 |  |  |  |
| CHECKED:                          | DATE:           |           |  |  |  |
| SCALE: 1:1                        | SHEET 1         | OF 2      |  |  |  |
| DRAWING NUMBER                    |                 | ISSUE     |  |  |  |
| 845-ENG-MASTER                    | 1               |           |  |  |  |