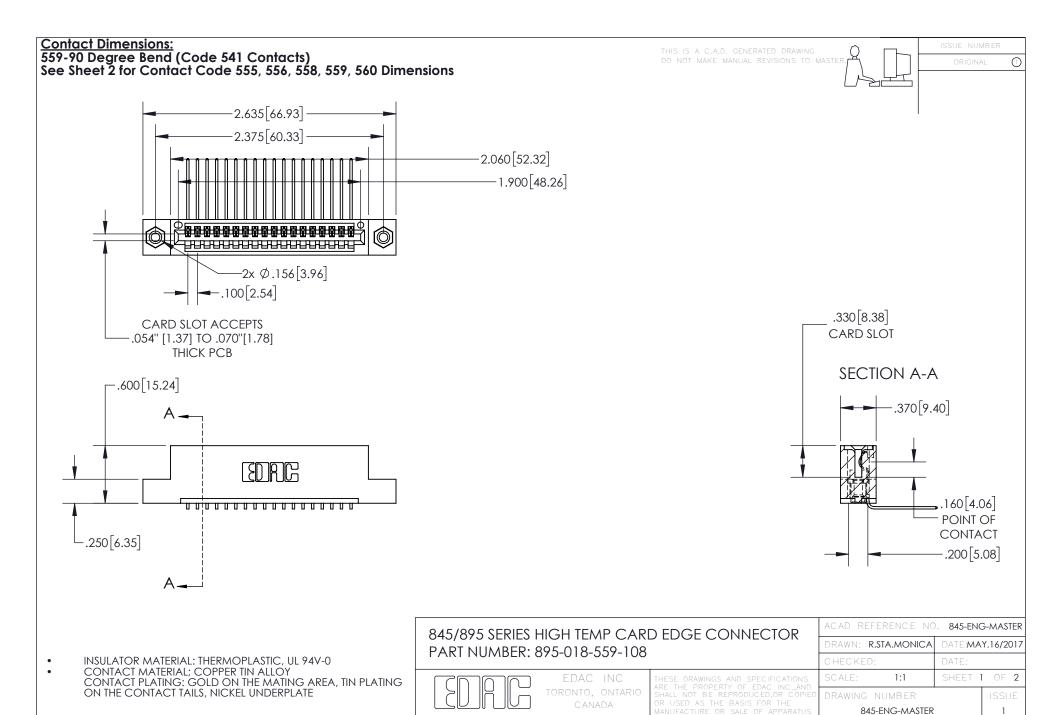

## 845/895 SERIES HIGH TEMP CARD EDGE CONNECTOR CONTACT CODE 555,556,558,559,560 DIMENSIONS

YOUR CONNECTION TO QUALITY & SERVICE

Contact Code 559

|   | ACAD REFERENCE NO. 845-ENG-MASTER |                  |  |
|---|-----------------------------------|------------------|--|
|   | DRAWN: R.STA.MONICA               | DATE:MAY.16/2017 |  |
|   | CHECKED:                          | DATE:            |  |
|   | SCALE: 1:1                        | SHEET 2 OF 2     |  |
| D | DRAWING NUMBER                    | ISSUE            |  |