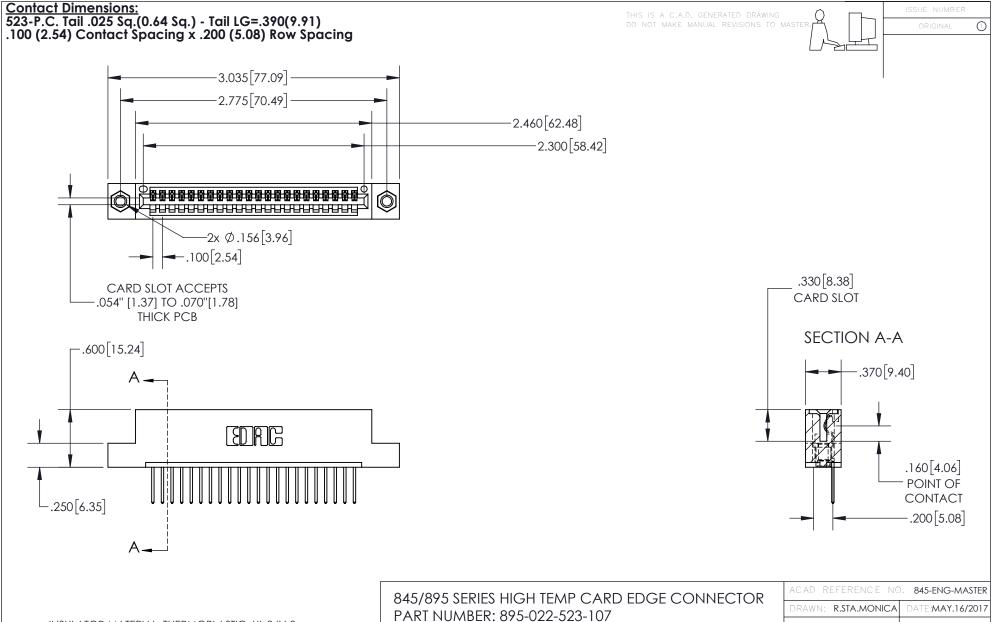

| ACAD REFERENCE NO. 845-ENG-MASTER |                  |
|-----------------------------------|------------------|
| DRAWN: R.STA.MONICA               | DATE:MAY.16/2017 |
| CHECKED:                          | DATE:            |
| SCALE: 1:1                        | SHEET 1 OF 2     |
| DRAWING NUMBER                    | ISSUE            |