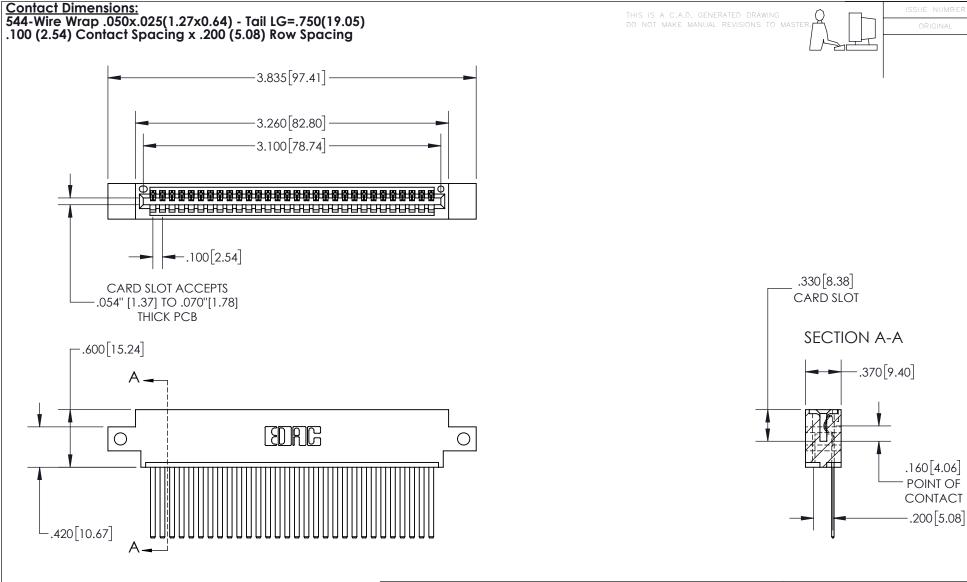

- INSULATOR MATERIAL: THERMOPLASTIC, UL 94V-0
- CONTACT MATERIAL; COPPER TIN ALLOY
  CONTACT PLATING: GOLD ON THE MATING AREA, TIN PLATING
  ON THE CONTACT TAILS, NICKEL UNDERPLATE

| 845/895 SERIES HIGH TEMP CARD EDGE CONNECTOR | ? |
|----------------------------------------------|---|
| PART NUMBER: 895-030-544-612                 |   |

1

845-ENG-MASTER

INSULATOR MATERIAL: THERMOPLASTIC POLYESTER, UL 94V-0 DAP MATERIAL AVAILABLE UPON REQUEST

**Contact Code 558** 

CONTACT MATERIAL; COPPER ALLOY CONTACT PLATING: GOLD ON THE MATING AREA, TIN PLATING ON THE CONTACT TAILS, NICKEL UNDERPLATE