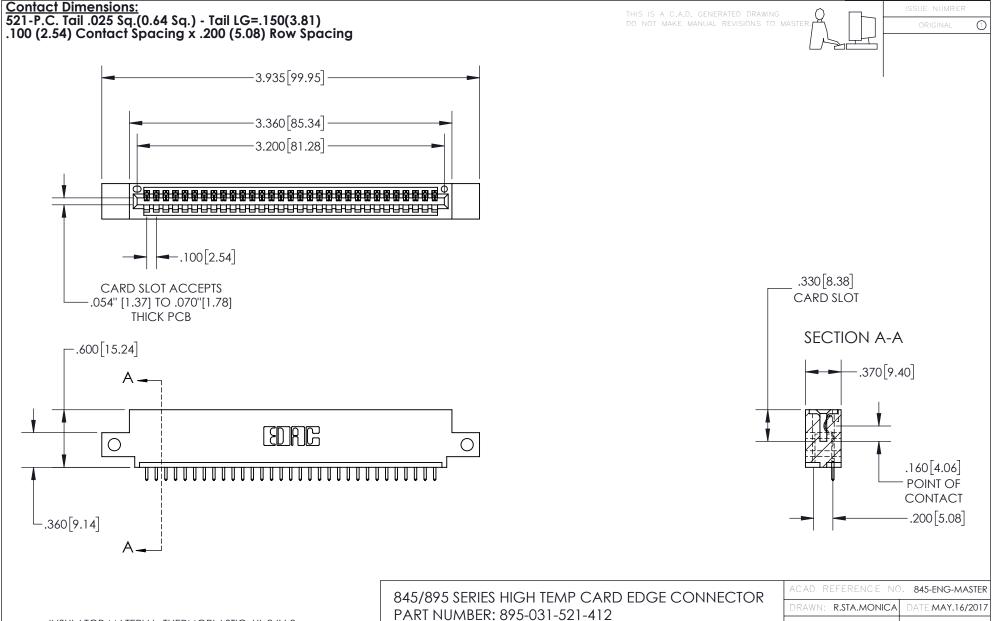

INSULATOR MATERIAL: THERMOPLASTIC, UL 94V-0

CONTACT MATERIAL; COPPER TIN ALLOY
CONTACT PLATING: GOLD ON THE MATING AREA, TIN PLATING
ON THE CONTACT TAILS, NICKEL UNDERPLATE

YOUR CONNECTION TO QUALITY & SERVICE