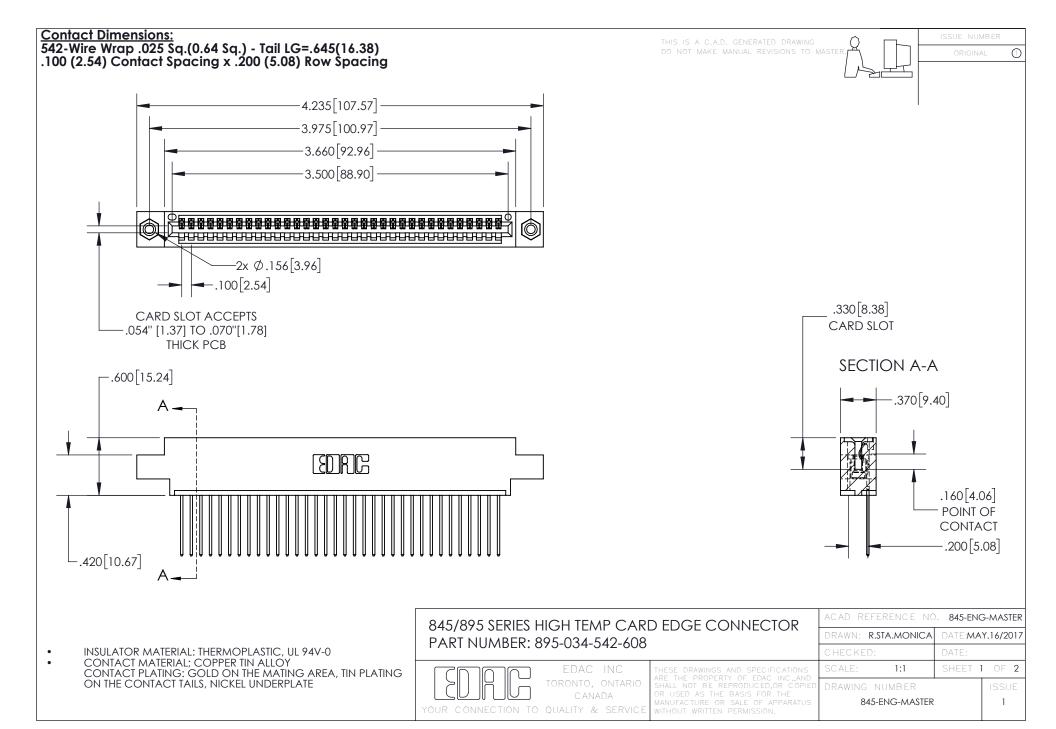

## 845/895 SERIES HIGH TEMP CARD EDGE CONNECTOR CONTACT CODE 555,556,558,559,560 DIMENSIONS

YOUR CONNECTION TO QUALITY & SERVICE

Contact Code 559

|   | ACAD REFERENCE NO. 845-ENG-MASTER |                  |  |
|---|-----------------------------------|------------------|--|
|   | DRAWN: R.STA.MONICA               | DATE:MAY.16/2017 |  |
|   | CHECKED:                          | DATE:            |  |
|   | SCALE: 1:1                        | SHEET 2 OF 2     |  |
| D | DRAWING NUMBER                    | ISSUE            |  |