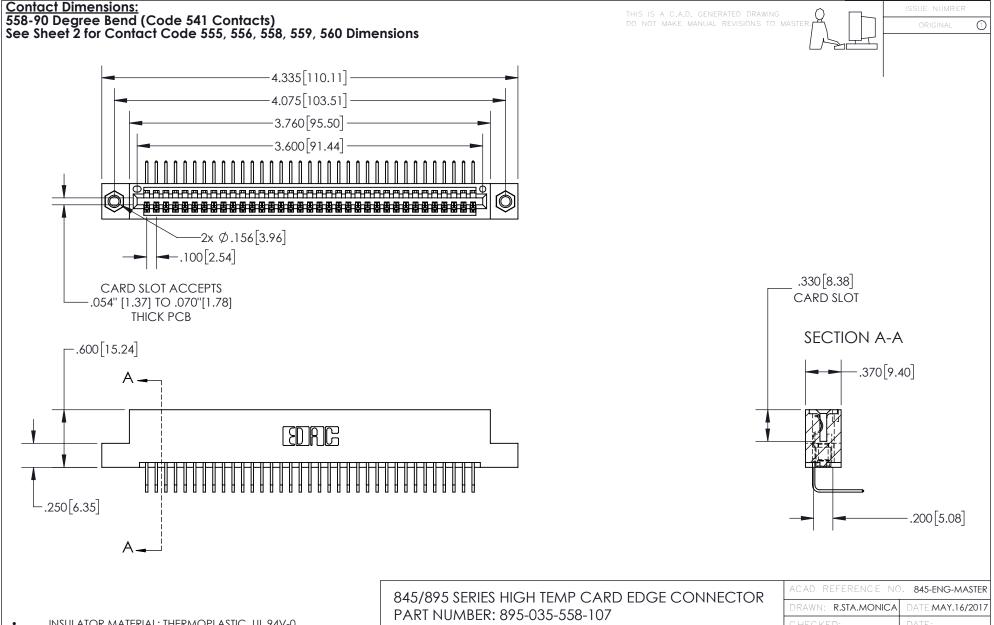

INSULATOR MATERIAL: THERMOPLASTIC, UL 94V-0

CONTACT MATERIAL; COPPER TIN ALLOY
CONTACT PLATING: GOLD ON THE MATING AREA, TIN PLATING
ON THE CONTACT TAILS, NICKEL UNDERPLATE

YOUR CONNECTION TO QUALITY & SERVICE

|   | ACAD REFERENCE NO. 845-ENG-MASTER |                  |  |
|---|-----------------------------------|------------------|--|
|   | DRAWN: R.STA.MONICA               | DATE:MAY.16/2017 |  |
|   | CHECKED:                          | DATE:            |  |
|   | SCALE: 1:1                        | SHEET 1 OF 2     |  |
| 0 | DRAWING NUMBER                    | ISSUE            |  |
|   | 845-ENG-MASTER                    | 1                |  |