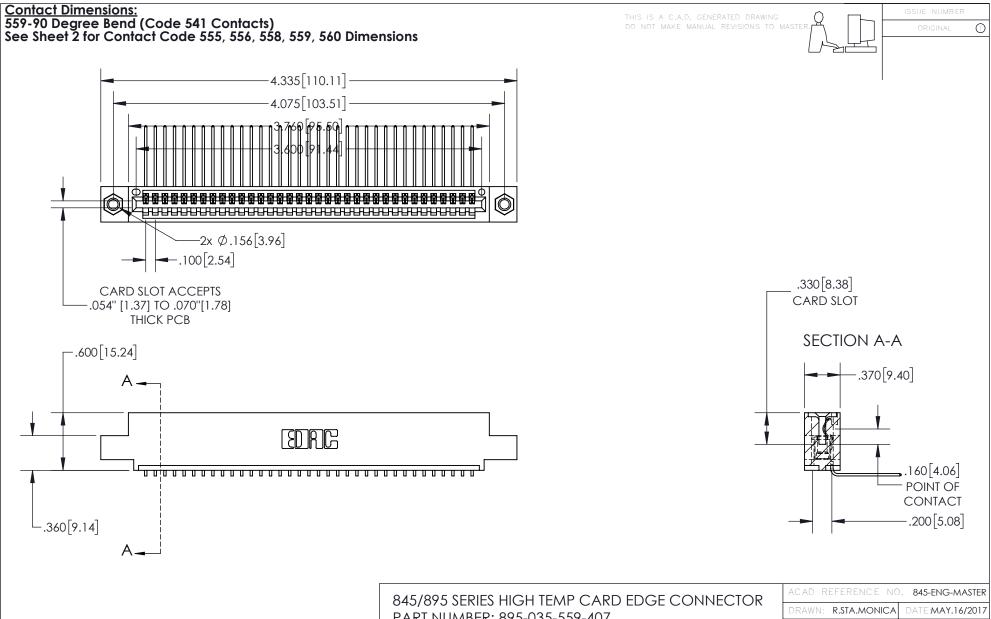

- INSULATOR MATERIAL: THERMOPLASTIC, UL 94V-0
- CONTACT MATERIAL; COPPER TIN ALLOY
  CONTACT PLATING: GOLD ON THE MATING AREA, TIN PLATING
  ON THE CONTACT TAILS, NICKEL UNDERPLATE

| 845/895 SERIES HIGH TEMP CARD EDGE CONNECTOR | ? |
|----------------------------------------------|---|
| PART NUMBER: 895-035-559-407                 |   |

YOUR CONNECTION TO QUALITY & SERVICE

CANADA

| ACAD REFERENCE NO. 845-ENG-MASTER |                  |  |
|-----------------------------------|------------------|--|
| DRAWN: R.STA.MONICA               | DATE:MAY.16/2017 |  |
| CHECKED:                          | DATE:            |  |
| SCALE: 1:1                        | SHEET 1 OF 2     |  |
| DRAWING NUMBER                    | ISSUE            |  |
| 845-ENG-MASTER                    | ! 1              |  |