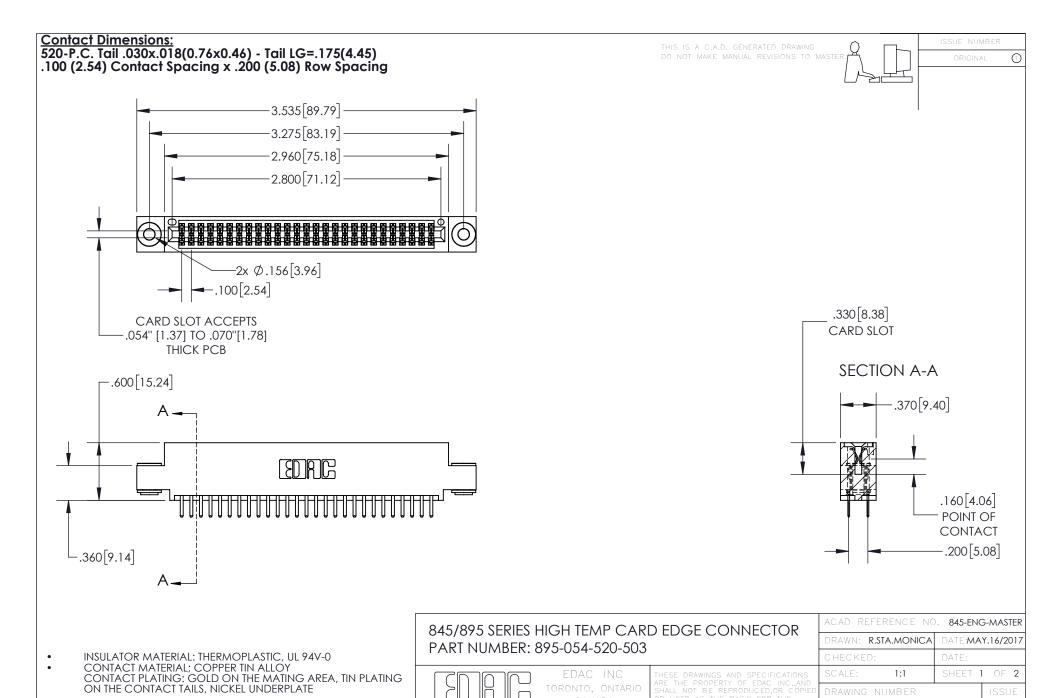

YOUR CONNECTION TO QUALITY & SERVICE

845-ENG-MASTER

- INSULATOR MATERIAL: THERMOPLASTIC POLYESTER, UL 94V-0 DAP MATERIAL AVAILABLE UPON REQUEST
- CONTACT MATERIAL; COPPER ALLOY

CONTACT PLATING: GOLD ON THE MATING AREA, TIN PLATING ON THE CONTACT TAILS, NICKEL UNDERPLATE

## 845/895 SERIES HIGH TEMP CARD EDGE CONNECTOR CONTACT CODE 555,556,558,559,560 DIMENSIONS

YOUR CONNECTION TO QUALITY & SERVICE

|   | ACAD REFERENCE NO   | . 845-ENG-MASTER |
|---|---------------------|------------------|
|   | DRAWN: R.STA.MONICA | DATE:MAY.16/2017 |
|   | CHECKED:            | DATE:            |
|   | SCALE: 1:1          | SHEET 2 OF 2     |
| D | DRAWING NUMBER      | ISSUE            |