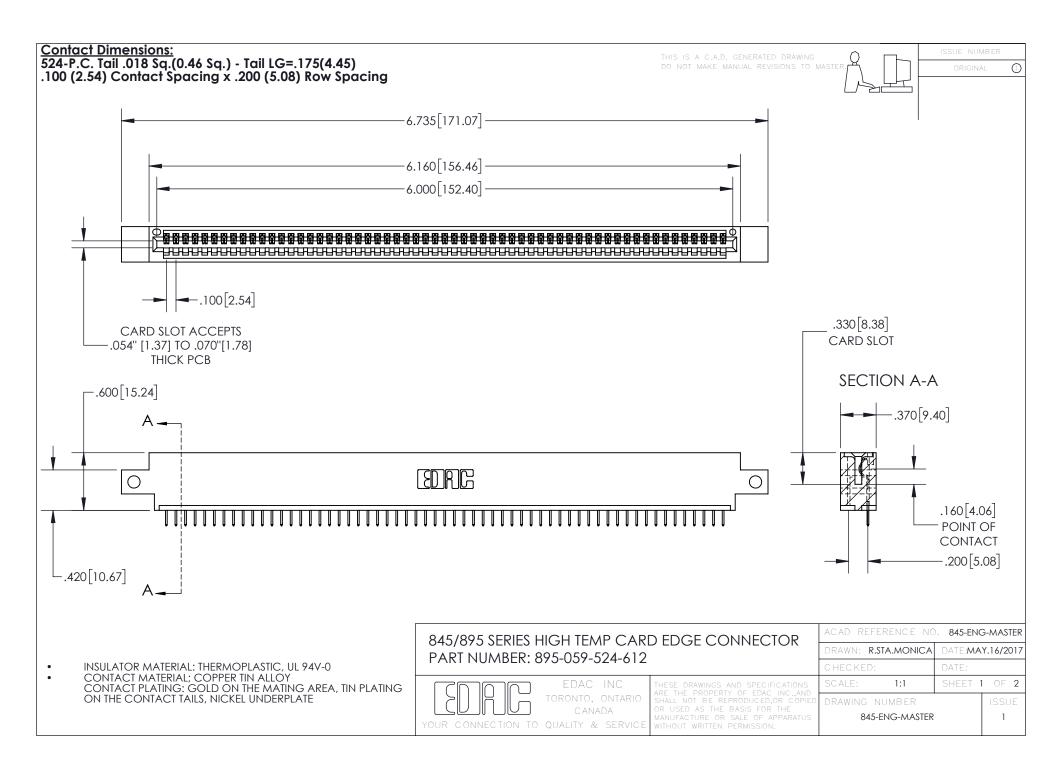

INSULATOR MATERIAL: THERMOPLASTIC POLYESTER, UL 94V-0 DAP MATERIAL AVAILABLE UPON REQUEST

**Contact Code 558** 

CONTACT MATERIAL; COPPER ALLOY CONTACT PLATING: GOLD ON THE MATING AREA, TIN PLATING ON THE CONTACT TAILS, NICKEL UNDERPLATE

## 845/895 SERIES HIGH TEMP CARD EDGE CONNECTOR CONTACT CODE 555,556,558,559,560 DIMENSIONS

YOUR CONNECTION TO QUALITY & SERVICE

Contact Code 559

|   | ACAD REFERENCE NO. 845-ENG-MASTER |                  |  |
|---|-----------------------------------|------------------|--|
|   | DRAWN: R.STA.MONICA               | DATE:MAY.16/2017 |  |
|   | CHECKED:                          | DATE:            |  |
|   | SCALE: 1:1                        | SHEET 2 OF 2     |  |
| D | DRAWING NUMBER                    | ISSUE            |  |

Contact Code 560

845-ENG-MASTER