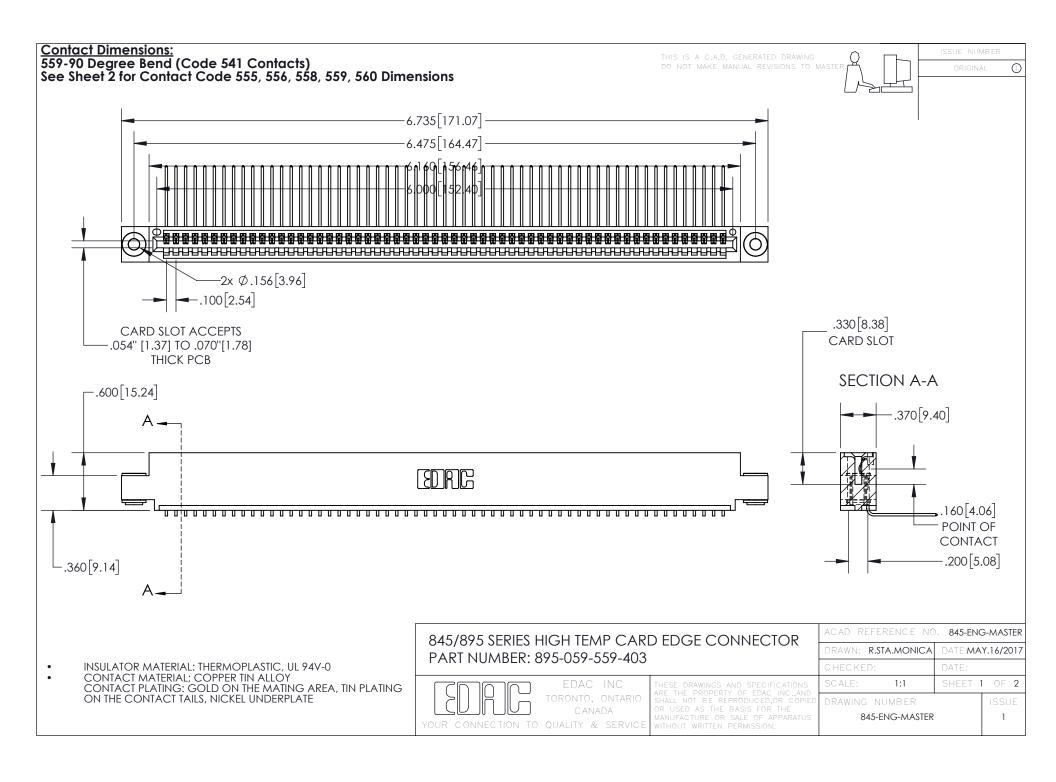

INSULATOR MATERIAL: THERMOPLASTIC POLYESTER, UL 94V-0 DAP MATERIAL AVAILABLE UPON REQUEST

**Contact Code 558** 

CONTACT MATERIAL; COPPER ALLOY CONTACT PLATING: GOLD ON THE MATING AREA, TIN PLATING ON THE CONTACT TAILS, NICKEL UNDERPLATE

## 845/895 SERIES HIGH TEMP CARD EDGE CONNECTOR CONTACT CODE 555,556,558,559,560 DIMENSIONS

YOUR CONNECTION TO QUALITY & SERVICE

Contact Code 559

|   | ACAD REFERENCE NO. 845-ENG-MASTER |                  |  |
|---|-----------------------------------|------------------|--|
|   | DRAWN: R.STA.MONICA               | DATE:MAY.16/2017 |  |
|   | CHECKED:                          | DATE:            |  |
|   | SCALE: 1:1                        | SHEET 2 OF 2     |  |
| D | DRAWING NUMBER                    | ISSUE            |  |

Contact Code 560