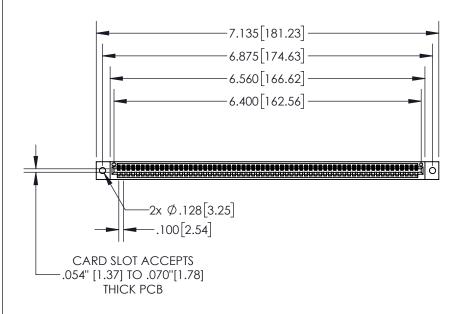

## **Contact Dimensions:** 542-Wire Wrap .025 Sq.(0.64 Sq.) - Tail LG=.645(16.38) .100 (2.54) Contact Spacing x .200 (5.08) Row Spacing

1

.330[8.38] **CARD SLOT -**370 [9.40] SECTION A-A .160 4.06 POINT OF CONTACT **-**.200 [5.08]

## 845/895 SERIES HIGH TEMP CARD EDGE CONNECTOR PART NUMBER: 895-063-542-602

YOUR CONNECTION TO QUALITY & SERVICE

|   | NOTE THE ENERGY TO. OIO ENO MINOTEN |                 |           |  |
|---|-------------------------------------|-----------------|-----------|--|
|   | DRAWN: R.STA.MONICA                 | DATE: <b>MA</b> | Y.16/2017 |  |
|   | CHECKED:                            | DATE:           |           |  |
|   | SCALE: 1:2                          | SHEET 1         | OF 2      |  |
| D | DRAWING NUMBER                      |                 | ISSUE     |  |
|   | 0.45 5310 3446750                   |                 | ,         |  |