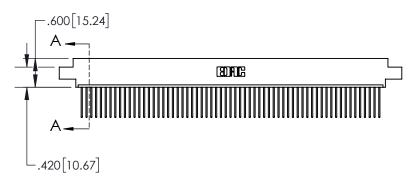

## 845/895 SERIES HIGH TEMP CARD EDGE CONNECTOR CONTACT CODE 555,556,558,559,560 DIMENSIONS

YOUR CONNECTION TO QUALITY & SERVICE

Contact Code 559

|   | ACAD REFERENCE NO. 845-ENG-MASTER |                  |  |  |
|---|-----------------------------------|------------------|--|--|
|   | DRAWN: R.STA.MONICA               | DATE:MAY.16/2017 |  |  |
|   | CHECKED:                          | DATE:            |  |  |
|   | SCALE: 1:1                        | SHEET 2 OF 2     |  |  |
| D | DRAWING NUMBER                    | ISSUE            |  |  |