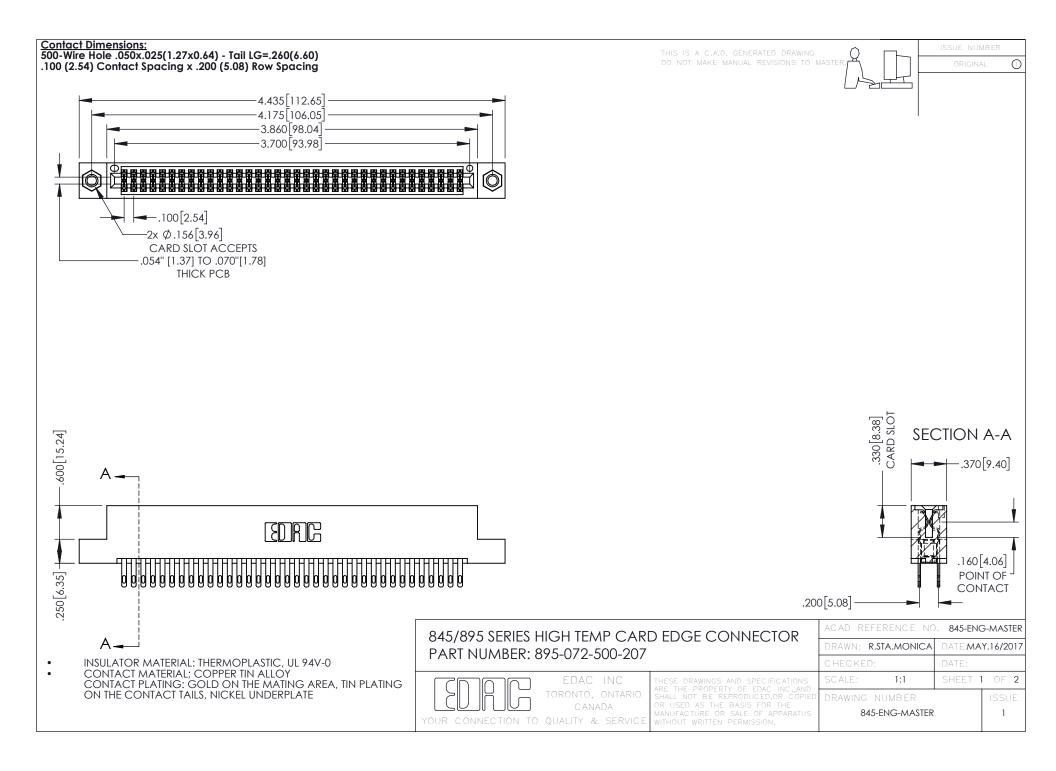

## 845/895 SERIES HIGH TEMP CARD EDGE CONNECTOR CONTACT CODE 555,556,558,559,560 DIMENSIONS

YOUR CONNECTION TO QUALITY & SERVICE

|   | ACAD REFERENCE NO. 845-ENG-MASTER |                  |
|---|-----------------------------------|------------------|
|   | DRAWN: R.STA.MONICA               | DATE:MAY.16/2017 |
|   | CHECKED:                          | DATE:            |
|   | SCALE: 1:1                        | SHEET 2 OF 2     |
| D | DRAWING NUMBER                    | ISSUE            |