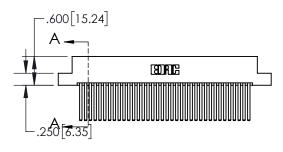

## 845/895 SERIES HIGH TEMP CARD EDGE CONNECTOR CONTACT CODE 555,556,558,559,560 DIMENSIONS

YOUR CONNECTION TO QUALITY & SERVICE

Contact Code 559

|   | ACAD REFERENCE NO. 845-ENG-MASTER |                  |  |  |  |  |
|---|-----------------------------------|------------------|--|--|--|--|
|   | DRAWN: R.STA.MONICA               | DATE:MAY.16/2017 |  |  |  |  |
|   | CHECKED:                          | DATE:            |  |  |  |  |
|   | SCALE: 1:1                        | SHEET 2 OF 2     |  |  |  |  |
| D | DRAWING NUMBER                    | ISSUE            |  |  |  |  |

**Contact Code 560** 

845-ENG-MASTER