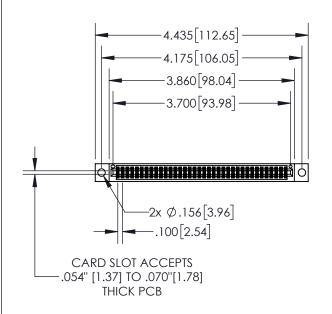

| 15/895 SERIES | HIGH TEMP   | CARD  | EDGE | CONNE | CTOR |
|---------------|-------------|-------|------|-------|------|
| art number:   | 895-072-544 | 4-204 |      |       |      |

|   | ACAD REFERENCE NO   | . 845-ENG-MASTER |  |  |
|---|---------------------|------------------|--|--|
|   | DRAWN: R.STA.MONICA | DATE:MAY.16/2017 |  |  |
|   | CHECKED:            | DATE:            |  |  |
|   | SCALE: 1:2          | SHEET 1 OF 2     |  |  |
| 0 | DRAWING NUMBER      | ISSUE            |  |  |