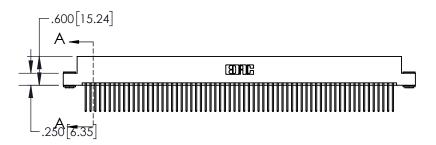

**Contact Dimensions:** 540-Wire Wrap .025 Sq.(0.64 Sq.) - Tail LG=.560(14.22) .100 (2.54) Contact Spacing x .200 (5.08) Row Spacing

1

| .330[8.38]<br>CARD SLOT |                                   |  |  |
|-------------------------|-----------------------------------|--|--|
| -                       | .370[9.40]                        |  |  |
|                         | SECTION A-A                       |  |  |
| .150 [3.81              | .160[4.06]<br>POINT OF<br>CONTACT |  |  |
| -                       | 200[5.08]                         |  |  |