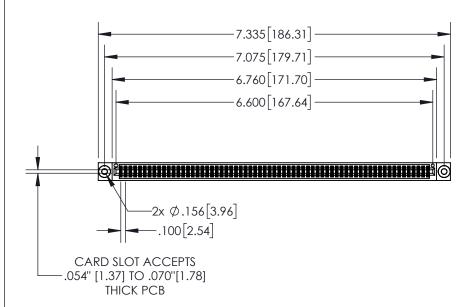

INSULATOR MATERIAL: THERMOPLASTIC, UL 94V-0

CONTACT MATERIAL; COPPER TIN ALLOY
CONTACT PLATING: GOLD ON THE MATING AREA, TIN PLATING
ON THE CONTACT TAILS, NICKEL UNDERPLATE

| 845/895 SERIES HIGH TEMP CARD EDGE CONNECTOR |
|----------------------------------------------|
| PART NUMBER: 895-130-540-203                 |

YOUR CONNECTION TO QUALITY & SERVICE

| ACAD REFERENCE NO. 845-ENG-MASTER |                  |  |
|-----------------------------------|------------------|--|
| DRAWN: R.STA.MONICA               | DATE:MAY.16/2017 |  |
| CHECKED:                          | DATE:            |  |
| SCALE: 1:2                        | SHEET 1 OF 2     |  |
| DRAWING NUMBER                    | ISSUE            |  |