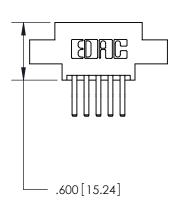

THIS IS A C.A.D. GENERATED DRAWING DO NOT MAKE MANUAL REVISIONS TO MASTER.

ISSUE NUMBER

.165[4.19]

.375 [9.54]

ORIGINAL

1

.060 [1.52] .125(3.18) to .210(5.33) **Outside Tails** .125(3.18) to .210(5.33) **Outside Tails** 

**Contact Code 560** 

INSULATOR MATERIAL: THERMOPLASTIC POLYESTER, UL 94V-0 CONTACT MATERIAL; COPPER, NICKEL, TIN ALLOY CA-725 CONTACT PLATING: GOLD ON THE MATING AREA, TIN-LEAD ON THE CONTACT TAILS, NICKEL UNDERPLATE

**Contact Code 558** 

## 846/896 SERIES HIGH TEMP CARD EDGE CONNECTOR CONTACT CODE 555,556,558,559,560 DIMENSIONS

.150 [3.81]

YOUR CONNECTION TO QUALITY & SERVICE

**Contact Code 559** 

**EDAC INC** TORONTO, ONTARIO CANADA

THESE DRAWINGS AND SPECIFICATIONS ARE THE PROPERTY OF EDAC INC.,AND SHALL NOT BE REPRODUCED, OR COPIED OR USED AS THE BASIS FOR THE MANUFACTURE OR SALE OF APPARATUS WITHOUT WRITTEN PERMISSION.

| ACAD REFERENCE NO. | 846-ENG-MASTER   |  |
|--------------------|------------------|--|
| DRAWN: J.LEE       | DATE: APR. 22/09 |  |
| CHECKED:           | DATE:            |  |
| SCALE: 1:1         | SHEET 2 OF 2     |  |
| DRAWING NUMBER     | ISSUE            |  |
| 846-ENG-MASTER     | 1                |  |