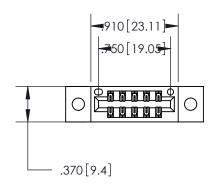

<u>Contact Dimensions:</u> 560-Extender Board Bend (Code 523 Contacts) See Sheet 2 for Contact Code 555, 556, 558, 559, 560 Dimensions

THIS IS A C.A.D. GENERATED DRAWING DO NOT MAKE MANUAL REVISIONS TO MASTER.

ISSUE NUMBER ORIGINAL

1

Card Slot Accepts .054 [1.37] to .070 [1.78] Thick P.C. Board

.330[8.38] Card Slot -.160 [4.07] Point of Contact —

INSULATOR MATERIAL: THERMOPLASTIC POLYESTER, UL 94V-0 CONTACT MATERIAL; COPPER, NICKEL, TIN ALLOY CA-725 CONTACT PLATING: GOLD ON THE MATING AREA, TIN-LEAD

ON THE CONTACT TAILS, NICKEL UNDERPLATE

846/896 SERIES HIGH TEMP CARD EDGE CONNECTOR PART NUMBER: 896-010-560-802

YOUR CONNECTION TO QUALITY & SERVICE

**EDAC INC** TORONTO, ONTARIO CANADA

THESE DRAWINGS AND SPECIFICATIONS ARE THE PROPERTY OF EDAC INC.,AND SHALL NOT BE REPRODUCED, OR COPIED OR USED AS THE BASIS FOR THE MANUFACTURE OR SALE OF APPARATUS WITHOUT WRITTEN PERMISSION.

| ACAD REFERENCE NO. |     | 846-ENG-MASTER |           |
|--------------------|-----|----------------|-----------|
| DRAWN: J.          | LEE | DATE: AF       | PR. 22/09 |
| CHECKED:           |     | DATE:          |           |
| SCALE:             | 1:1 | SHEET 1        | OF 2      |
| DRAWING NUMBER     |     |                | ISSUE     |
| 846-ENG-MASTER     |     |                | 1         |