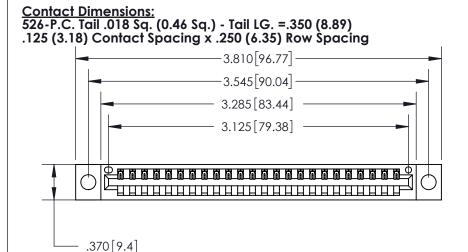

ISSUE NUMBER ORIGINAL

Card Slot Accepts .054 [1.37] to .070 [1.78] Thick P.C. Board .330 [8.38] Card Slot .160 [4.07] Point of Contact

ACAD REFERENCE NO.

846/896 SERIES HIGH TEMP CARD EDGE CONNECTOR PART NUMBER: 896-024-526-104

YOUR CONNECTION TO QUALITY & SERVICE

**EDAC INC** TORONTO, ONTARIO CANADA

THESE DRAWINGS AND SPECIFICATIONS ARE THE PROPERTY OF EDAC INC., AND SHALL NOT BE REPRODUCED, OR COPIED OR USED AS THE BASIS FOR THE MANUFACTURE OR SALE OF APPARATUS WITHOUT WRITTEN PERMISSION.