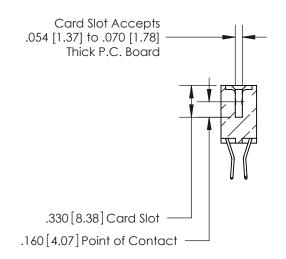

## 846/896 SERIES HIGH TEMP CARD EDGE CONNECTOR CONTACT CODE 555,556,558,559,560 DIMENSIONS

.150 [3.81]

YOUR CONNECTION TO QUALITY & SERVICE

**Contact Code 559** 

**EDAC INC** TORONTO, ONTARIO CANADA

THESE DRAWINGS AND SPECIFICATIONS ARE THE PROPERTY OF EDAC INC.,AND SHALL NOT BE REPRODUCED, OR COPIED OR USED AS THE BASIS FOR THE MANUFACTURE OR SALE OF APPARATUS WITHOUT WRITTEN PERMISSION.