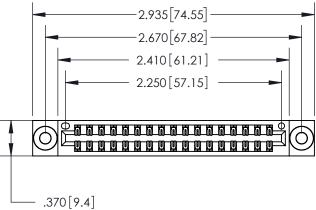

## 846/896 SERIES HIGH TEMP CARD EDGE CONNECTOR PART NUMBER: 896-034-560-203

YOUR CONNECTION TO QUALITY & SERVICE

**EDAC INC** TORONTO, ONTARIO CANADA

THESE DRAWINGS AND SPECIFICATIONS ARE THE PROPERTY OF EDAC INC.,AND SHALL NOT BE REPRODUCED, OR COPIED OR USED AS THE BASIS FOR THE MANUFACTURE OR SALE OF APPARATUS WITHOUT WRITTEN PERMISSION.

<u>Contact Dimensions:</u> 560-Extender Board Bend (Code 523 Contacts) See Sheet 2 for Contact Code 555, 556, 558, 559, 560 Dimensions

INSULATOR MATERIAL: THERMOPLASTIC POLYESTER, UL 94V-0 CONTACT MATERIAL; COPPER, NICKEL, TIN ALLOY CA-725