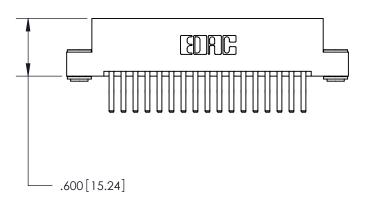

## 846/896 SERIES HIGH TEMP CARD EDGE CONNECTOR PART NUMBER: 896-034-560-203

YOUR CONNECTION TO QUALITY & SERVICE

**EDAC INC** TORONTO, ONTARIO CANADA

THESE DRAWINGS AND SPECIFICATIONS ARE THE PROPERTY OF EDAC INC.,AND SHALL NOT BE REPRODUCED, OR COPIED OR USED AS THE BASIS FOR THE MANUFACTURE OR SALE OF APPARATUS WITHOUT WRITTEN PERMISSION.