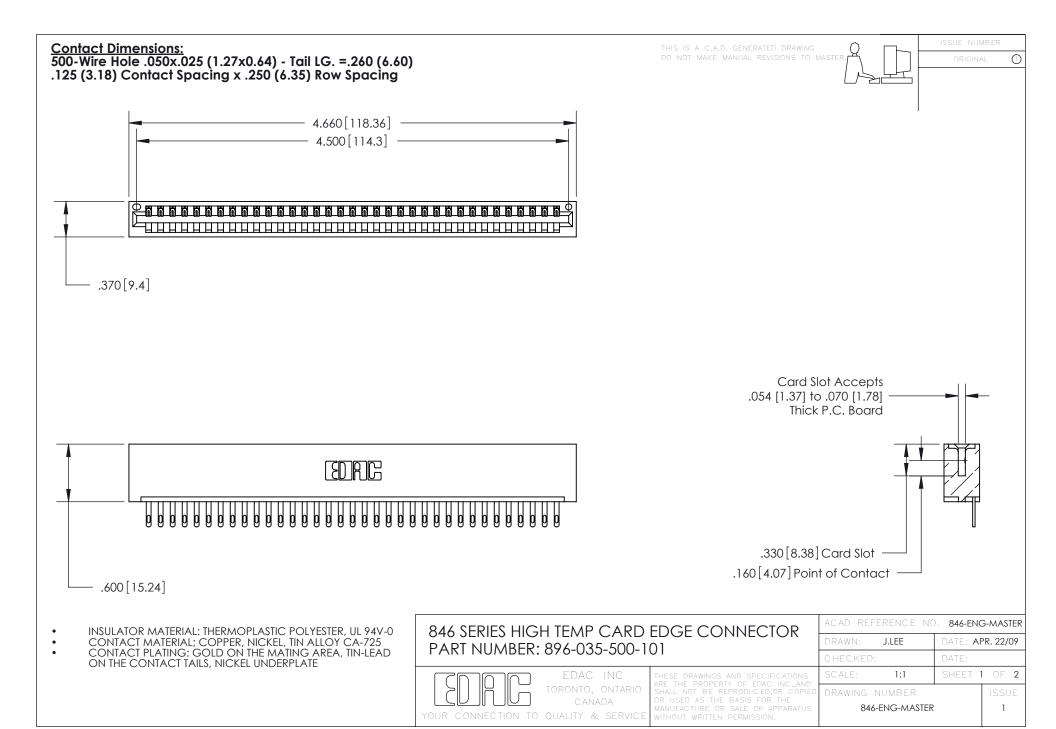

1

.165 [4.19] .375 [9.54] .125(3.18) to .210(5.33) .125(3.18) to .210(5.33)

**Contact Code 558** 

**Contact Code 559** 

**Contact Code 560** 

INSULATOR MATERIAL: THERMOPLASTIC POLYESTER, UL 94V-0 CONTACT MATERIAL; COPPER, NICKEL, TIN ALLOY CA-725 CONTACT PLATING: GOLD ON THE MATING AREA, TIN-LEAD ON THE CONTACT TAILS, NICKEL UNDERPLATE

846 SERIES HIGH TEMP CARD EDGE CONNECTOR CONTACT CODE 555,556,558,559,560 DIMENSIONS

YOUR CONNECTION TO QUALITY & SERVICE

**Outside Tails** 

**Outside Tails** 

|   | ACAD REFERENCE NO. 846-ENG-MASTER |                  |
|---|-----------------------------------|------------------|
|   | DRAWN: J.LEE                      | DATE: APR. 22/09 |
|   | CHECKED:                          | DATE:            |
|   | SCALE: 1:1                        | SHEET 2 OF 2     |
| 0 | DRAWING NUMBER                    | ISSUE            |