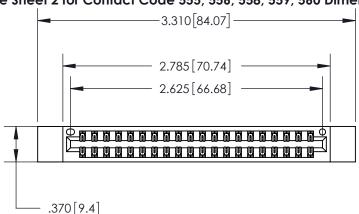

<u>Contact Dimensions:</u> 560-Extender Board Bend (Code 523 Contacts) See Sheet 2 for Contact Code 555, 556, 558, 559, 560 Dimensions

THIS IS A C.A.D. GENERATED DRAWING DO NOT MAKE MANUAL REVISIONS TO MASTER.

## 846/896 SERIES HIGH TEMP CARD EDGE CONNECTOR PART NUMBER: 896-040-560-812

YOUR CONNECTION TO QUALITY & SERVICE

**EDAC INC** TORONTO, ONTARIO CANADA

THESE DRAWINGS AND SPECIFICATIONS ARE THE PROPERTY OF EDAC INC., AND SHALL NOT BE REPRODUCED, OR COPIED OR USED AS THE BASIS FOR THE MANUFACTURE OR SALE OF APPARATUS WITHOUT WRITTEN PERMISSION.

| ACAD REFERENCE NO. | 846-ENG-MASTER   |
|--------------------|------------------|
| DRAWN: J.LEE       | DATE: APR. 22/09 |
| CHECKED:           | DATE:            |
| SCALE: 1:1         | SHEET 1 OF 2     |
| DRAWING NUMBER     | ISSUE            |
| 846-FNG-MASTER     | 1                |