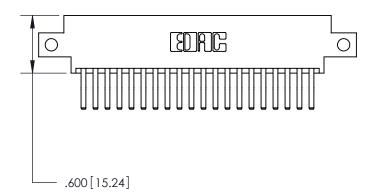

## 846/896 SERIES HIGH TEMP CARD EDGE CONNECTOR PART NUMBER: 896-040-560-812

YOUR CONNECTION TO QUALITY & SERVICE

**EDAC INC** TORONTO, ONTARIO CANADA

THESE DRAWINGS AND SPECIFICATIONS ARE THE PROPERTY OF EDAC INC., AND SHALL NOT BE REPRODUCED, OR COPIED OR USED AS THE BASIS FOR THE MANUFACTURE OR SALE OF APPARATUS WITHOUT WRITTEN PERMISSION.

| ACAD REFERENCE NO. | 846-ENG-MASTER   |
|--------------------|------------------|
| DRAWN: J.LEE       | DATE: APR. 22/09 |
| CHECKED:           | DATE:            |
| SCALE: 1:1         | SHEET 1 OF 2     |
| DRAWING NUMBER     | ISSUE            |
| 846-FNG-MASTER     | 1                |