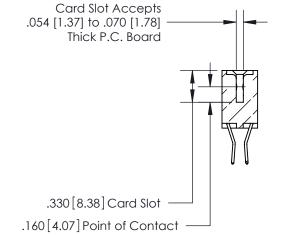

THIS IS A C.A.D. GENERATED DRAWING DO NOT MAKE MANUAL REVISIONS TO MASTER.

ISSUE NUMBER

.165[4.19]

.375 [9.54]

ORIGINAL

1

.060 [1.52] .125(3.18) to .210(5.33) **Outside Tails** .125(3.18) to .210(5.33) **Outside Tails** 