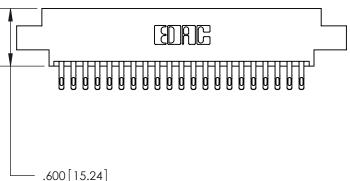

CONTACT PLATING: GOLD ON THE MATING AREA, TIN-LEAD

ON THE CONTACT TAILS, NICKEL UNDERPLATE

846/896 SERIES HIGH TEMP CARD EDGE CONNECTOR PART NUMBER: 896-042-555-807

YOUR CONNECTION TO QUALITY & SERVICE

**EDAC INC** TORONTO, ONTARIO CANADA