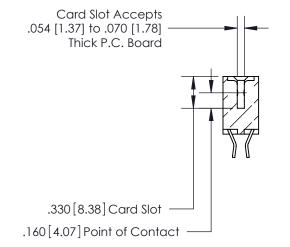

**Contact Code 560** 

INSULATOR MATERIAL: THERMOPLASTIC POLYESTER, UL 94V-0 CONTACT MATERIAL; COPPER, NICKEL, TIN ALLOY CA-725 CONTACT PLATING: GOLD ON THE MATING AREA, TIN-LEAD ON THE CONTACT TAILS, NICKEL UNDERPLATE

**Contact Code 558** 

## 846/896 SERIES HIGH TEMP CARD EDGE CONNECTOR CONTACT CODE 555,556,558,559,560 DIMENSIONS

.150 [3.81]

YOUR CONNECTION TO QUALITY & SERVICE

**Contact Code 559** 

**EDAC INC** TORONTO, ONTARIO CANADA

THESE DRAWINGS AND SPECIFICATIONS ARE THE PROPERTY OF EDAC INC.,AND SHALL NOT BE REPRODUCED, OR COPIED OR USED AS THE BASIS FOR THE MANUFACTURE OR SALE OF APPARATUS WITHOUT WRITTEN PERMISSION.