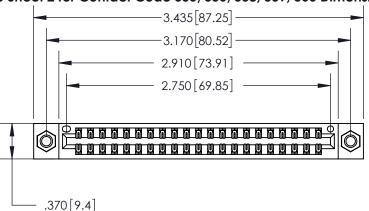

<u>Contact Dimensions:</u> 555-Extender Board Bend (Code 500 Contacts) See Sheet 2 for Contact Code 555, 556, 558, 559, 560 Dimensions

INSULATOR MATERIAL: THERMOPLASTIC POLYESTER, UL 94V-0 CONTACT MATERIAL; COPPER, NICKEL, TIN ALLOY CA-725

CONTACT PLATING: GOLD ON THE MATING AREA, TIN-LEAD

ON THE CONTACT TAILS, NICKEL UNDERPLATE

846/896 SERIES HIGH TEMP CARD EDGE CONNECTOR PART NUMBER: 896-042-555-807

YOUR CONNECTION TO QUALITY & SERVICE

**EDAC INC** TORONTO, ONTARIO CANADA