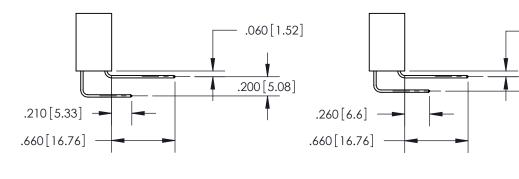

**Contact Code 559** 

**Contact Code 560** 

INSULATOR MATERIAL: THERMOPLASTIC POLYESTER, UL 94V-0 CONTACT MATERIAL; COPPER, NICKEL, TIN ALLOY CA-725 CONTACT PLATING: GOLD ON THE MATING AREA, TIN-LEAD ON THE CONTACT TAILS, NICKEL UNDERPLATE

**Outside Tails** 

**Outside Tails** 

| ACAD REFERENCE NO. |       | 846-ENG-MASTER   |        |
|--------------------|-------|------------------|--------|
| DRAWN:             | J.LEE | DATE: APR. 22/09 |        |
| CHECKED:           |       | DATE:            |        |
| SCALE:             | 1:1   | SHEET            | 2 OF 2 |
| DRAWING NUMBER     |       | ISSUE            |        |