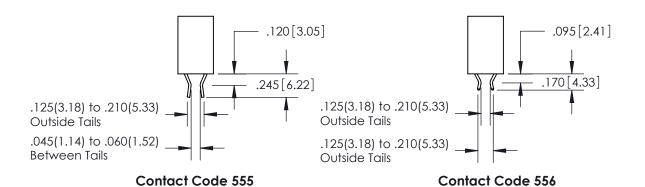

## 846/896 SERIES HIGH TEMP CARD EDGE CONNECTOR CONTACT CODE 555,556,558,559,560 DIMENSIONS

YOUR CONNECTION TO QUALITY & SERVICE

**EDAC INC** TORONTO, ONTARIO CANADA

THESE DRAWINGS AND SPECIFICATIONS ARE THE PROPERTY OF EDAC INC.,AND SHALL NOT BE REPRODUCED, OR COPIED OR USED AS THE BASIS FOR THE MANUFACTURE OR SALE OF APPARATUS WITHOUT WRITTEN PERMISSION.

THIS IS A C.A.D. GENERATED DRAWING DO NOT MAKE MANUAL REVISIONS TO MASTER.

ISSUE NUMBER

.165[4.19]

ORIGINAL

1

.060 [1.52] .150 [3.81] .125(3.18) to .210(5.33)

.375 [9.54] .125(3.18) to .210(5.33)

**Contact Code 558** 

**Outside Tails** 

**Outside Tails** 

| ACAD REFERENCE NO. |       | 846-ENG-MASTER   |        |
|--------------------|-------|------------------|--------|
| DRAWN:             | J.LEE | DATE: APR. 22/09 |        |
| CHECKED:           |       | DATE:            |        |
| SCALE:             | 1:1   | SHEET            | 2 OF 2 |
| DRAWING NUMBER     |       | ISSUE            |        |