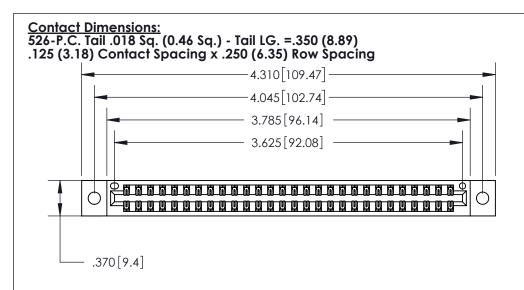

THIS IS A C.A.D. GENERATED DRAWING DO NOT MAKE MANUAL REVISIONS TO MASTER.

ISSUE NUMBER ORIGINAL

Card Slot Accepts .054 [1.37] to .070 [1.78] Thick P.C. Board .330 [8.38] Card Slot .160 [4.07] Point of Contact -

INSULATOR MATERIAL: THERMOPLASTIC POLYESTER, UL 94V-0 CONTACT MATERIAL; COPPER, NICKEL, TIN ALLOY CA-725

CONTACT PLATING: GOLD ON THE MATING AREA, TIN-LEAD ON THE CONTACT TAILS, NICKEL UNDERPLATE

846/896 SERIES HIGH TEMP CARD EDGE CONNECTOR PART NUMBER: 896-056-526-202