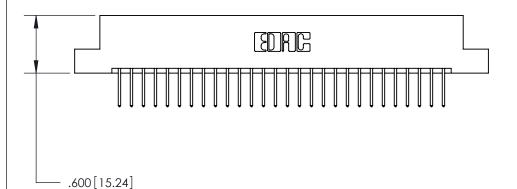

THIS IS A C.A.D. GENERATED DRAWING DO NOT MAKE MANUAL REVISIONS TO MASTER.

ISSUE NUMBER

ORIGINAL

1

.060 [1.52] .200 [5.08] .210[5.33] -.660 [16.76]

.060 [1.52] .150 [3.81] .260[6.6] -**Outside Tails** .660[16.76]

**Outside Tails** 

|  | ACAD REFERENCE NO. |       | 846-ENG-MASTER   |        |
|--|--------------------|-------|------------------|--------|
|  | DRAWN:             | J.LEE | DATE: APR. 22/09 |        |
|  | CHECKED:           |       | DATE:            |        |
|  | SCALE:             | 1:1   | SHEET            | 2 OF 2 |
|  | DRAWING NUMBER     |       | ISSUE            |        |