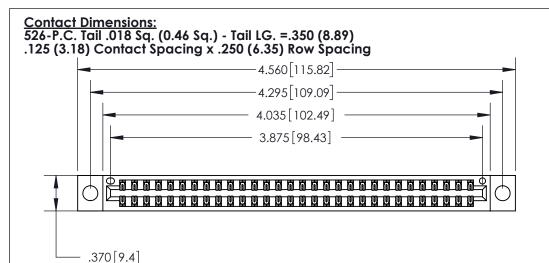

846/896 SERIES HIGH TEMP CARD EDGE CONNECTOR PART NUMBER: 896-060-526-804

YOUR CONNECTION TO QUALITY & SERVICE

**EDAC INC** TORONTO, ONTARIO CANADA

THESE DRAWINGS AND SPECIFICATIONS ARE THE PROPERTY OF EDAC INC.,AND SHALL NOT BE REPRODUCED, OR COPIED OR USED AS THE BASIS FOR THE MANUFACTURE OR SALE OF APPARATUS WITHOUT WRITTEN PERMISSION.

|  | ACAD REFERENCE NO. | 846-ENG-MASTER   |  |
|--|--------------------|------------------|--|
|  | DRAWN: J.LEE       | DATE: APR. 22/09 |  |
|  | CHECKED:           | DATE:            |  |
|  | SCALE: 1:1         | SHEET 1 OF 2     |  |
|  | DRAWING NUMBER     | ISSUE            |  |
|  | 846-FNG-MASTER     | 1                |  |