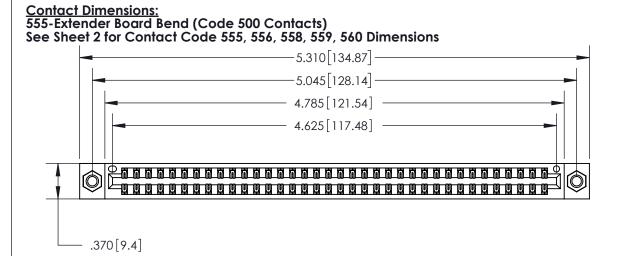

846/896 SERIES HIGH TEMP CARD EDGE CONNECTOR PART NUMBER: 896-072-555-807

YOUR CONNECTION TO QUALITY & SERVICE

**EDAC INC** TORONTO, ONTARIO CANADA

THESE DRAWINGS AND SPECIFICATIONS ARE THE PROPERTY OF EDAC INC.,AND SHALL NOT BE REPRODUCED, OR COPIED OR USED AS THE BASIS FOR THE MANUFACTURE OR SALE OF APPARATUS WITHOUT WRITTEN PERMISSION.

THIS IS A C.A.D. GENERATED DRAWING DO NOT MAKE MANUAL REVISIONS TO MASTER.

ISSUE NUMBER ORIGINAL

.600 [15.24]

INSULATOR MATERIAL: THERMOPLASTIC POLYESTER, UL 94V-0 CONTACT MATERIAL; COPPER, NICKEL, TIN ALLOY CA-725 CONTACT PLATING: GOLD ON THE MATING AREA, TIN-LEAD ON THE CONTACT TAILS, NICKEL UNDERPLATE