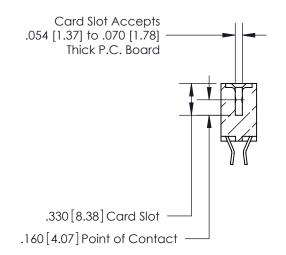

## 846/896 SERIES HIGH TEMP CARD EDGE CONNECTOR CONTACT CODE 555,556,558,559,560 DIMENSIONS

.150 [3.81]

YOUR CONNECTION TO QUALITY & SERVICE

**Contact Code 559** 

**EDAC INC** TORONTO, ONTARIO CANADA

THESE DRAWINGS AND SPECIFICATIONS ARE THE PROPERTY OF EDAC INC.,AND SHALL NOT BE REPRODUCED, OR COPIED OR USED AS THE BASIS FOR THE MANUFACTURE OR SALE OF APPARATUS WITHOUT WRITTEN PERMISSION.