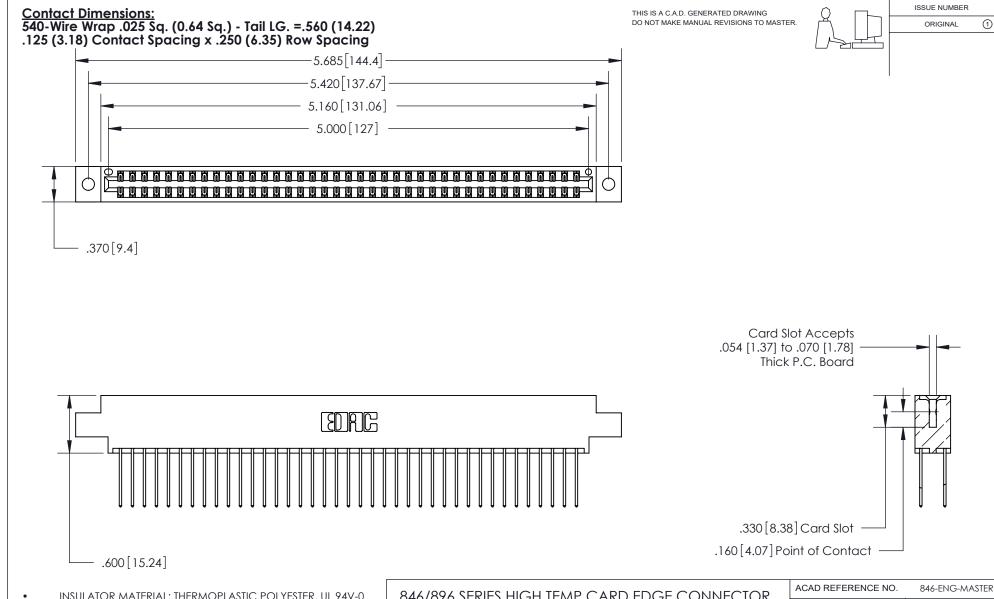

INSULATOR MATERIAL: THERMOPLASTIC POLYESTER, UL 94V-0 CONTACT MATERIAL; COPPER, NICKEL, TIN ALLOY CA-725 CONTACT PLATING: GOLD ON THE MATING AREA, TIN-LEAD ON THE CONTACT TAILS, NICKEL UNDERPLATE 846/896 SERIES HIGH TEMP CARD EDGE CONNECTOR PART NUMBER: 896-078-540-802

| ACAD REFERENCE NO. | 846-ENG-MASTER   |
|--------------------|------------------|
| DRAWN: J.LEE       | DATE: APR. 22/09 |
| CHECKED:           | DATE:            |
| SCALE: 1:1         | SHEET 1 OF 2     |
| DRAWING NUMBER     | ISSUE            |
| 846-ENG-MASTER     | 1                |