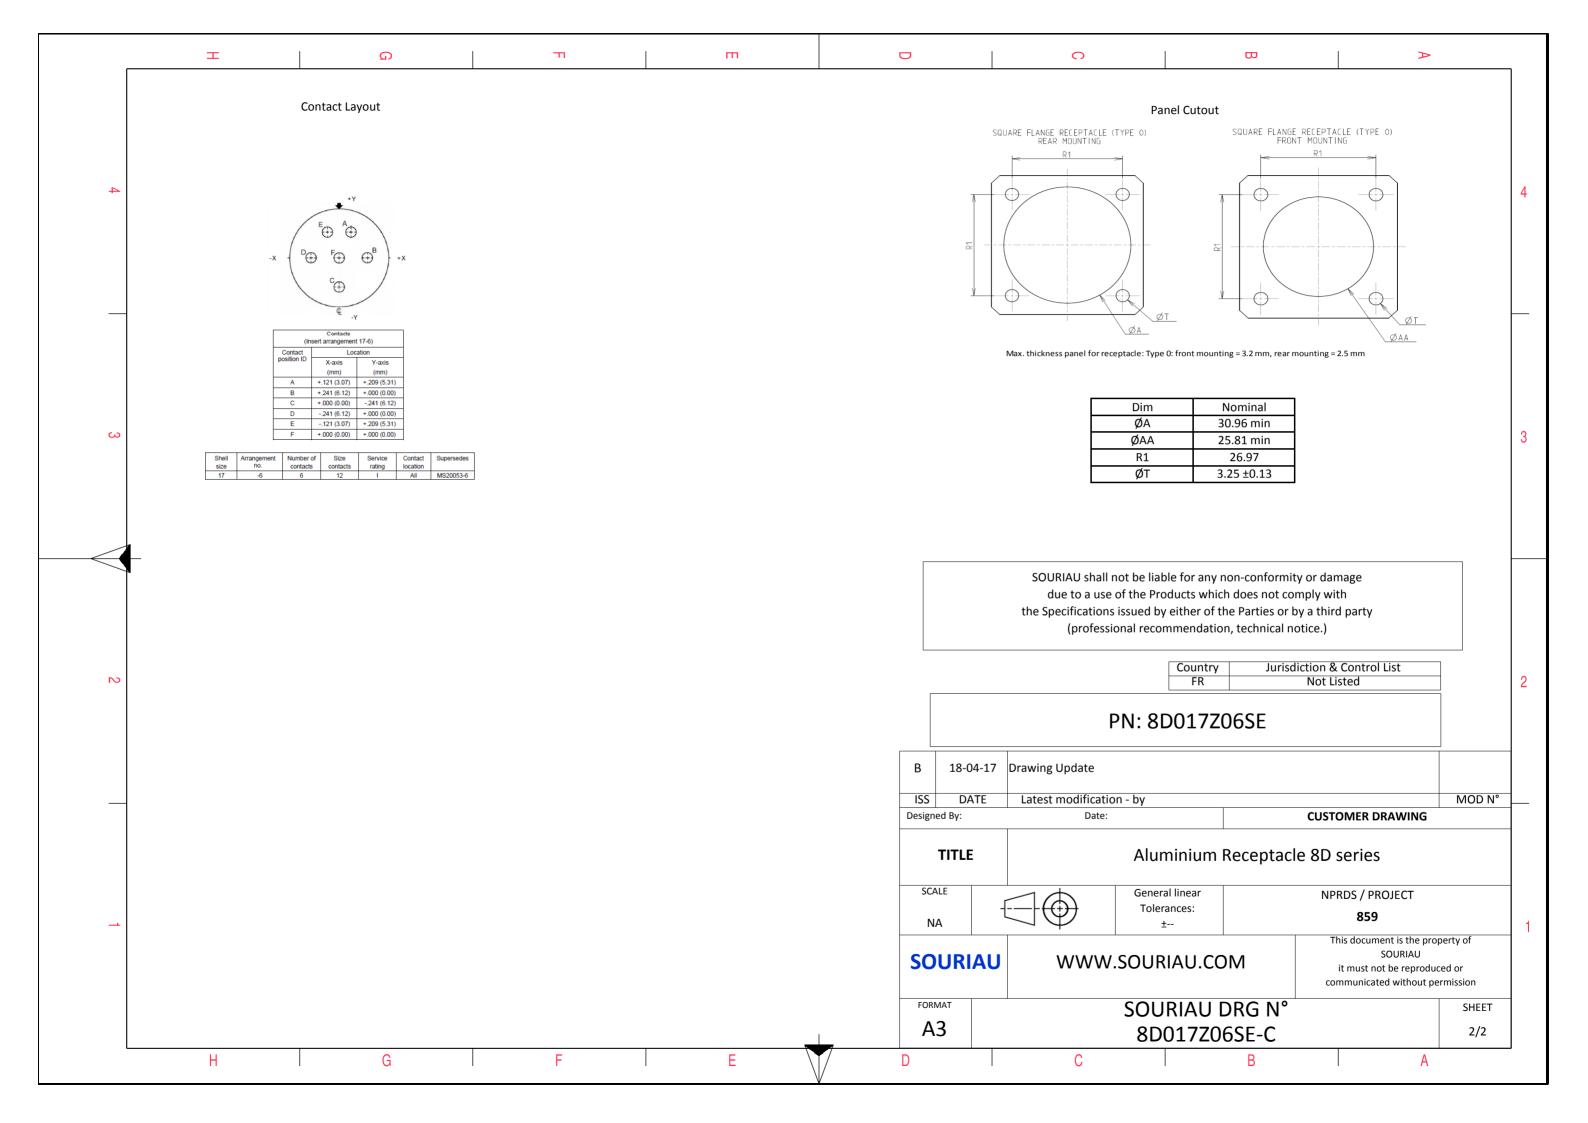

Е

| Connector dimension |               |  |  |  |
|---------------------|---------------|--|--|--|
| Dim                 | Nominal       |  |  |  |
| Р                   | 3.25±0.2      |  |  |  |
| PP                  | 4.93±0.2      |  |  |  |
| R1                  | 26.97         |  |  |  |
| R2                  | 24.61         |  |  |  |
| S                   | 33.3±0.3      |  |  |  |
| V                   | 20.83+0/-1.25 |  |  |  |
| W                   | 2.1/2.5       |  |  |  |
| Z                   | 31.5 Max      |  |  |  |
| VV THREAD           | M25x1-6g      |  |  |  |