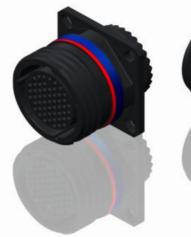

## CHARACTERISTICS

ယ

 $\sim$ 

-Mass

BASIC SERIES:

SHELL SIZE : 17

SHELL TYPE : Square Flange Receptacle

PLATING : Z = Black Zinc Nickel

Н

CONTACT TYPE : Standard Crimp Contact

-Standard : Based on MIL-DTL-38999 Series III

| -Shell Material        | : Aluminium                            |
|------------------------|----------------------------------------|
| -Shell Plating         | : Black Zinc Nickel                    |
| -Insulator             | : Thermoplastic                        |
| -Contacts              | : Copper Alloy                         |
| -Seals & Grommet       | : Silicon Elastomer                    |
| -Contact Plating       | : Gold over copper Alloy 0.8µm minimum |
| -Durability            | : 500 Mating cycles                    |
| -Delivered with Souria | u contacts and Accessories             |
| -Temperature Range     | : -65°C to +175°C                      |
| -Salt Spray            | : 500 hours                            |