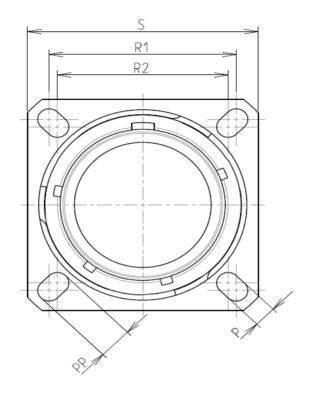

Е

| Connector dimension |               |  |  |  |
|---------------------|---------------|--|--|--|
| Dim                 | Nominal       |  |  |  |
| Р                   | 3.25±0.2      |  |  |  |
| PP                  | 4.93±0.2      |  |  |  |
| R1                  | 26.97         |  |  |  |
| R2                  | 24.61         |  |  |  |
| S                   | 33.3±0.3      |  |  |  |
| V                   | 20.83+0/-1.25 |  |  |  |
| W                   | 2.1/2.5       |  |  |  |
| Z                   | 31.5 Max      |  |  |  |
| VV THREAD           | M25x1-6g      |  |  |  |