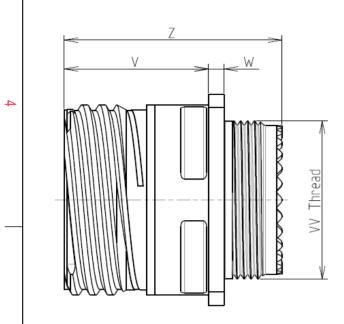

Е

| Connector dimension |               |  |  |  |
|---------------------|---------------|--|--|--|
| Dim                 | Nominal       |  |  |  |
| Р                   | 3.25±0.2      |  |  |  |
| PP                  | 4.93±0.2      |  |  |  |
| R1                  | 26.97         |  |  |  |
| R2                  | 24.61         |  |  |  |
| S                   | 33.3±0.3      |  |  |  |
| V                   | 20.83+0/-1.25 |  |  |  |
| W                   | 2.1/2.5       |  |  |  |
| Z                   | 31.5 Max      |  |  |  |
| VV THREAD           | M25x1-6g      |  |  |  |