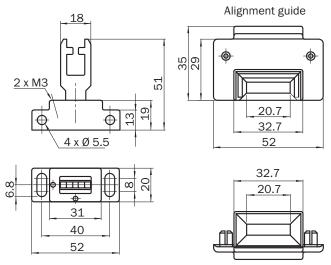

### Dimensional drawing (Dimensions in mm (inch))

Fully flexible method of actuation: The actuator facilitates movement in both horizontal and vertical planes.