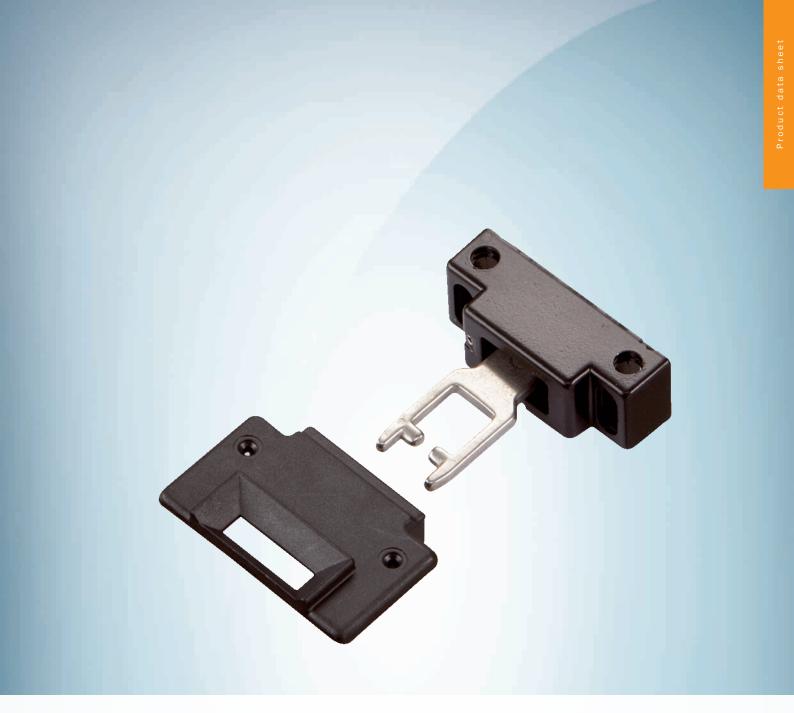

## Technical specifications

| Accessory group  | Actuators      |
|------------------|----------------|
| Design           | Rigid          |
| Actuation option | Fully flexible |
| Min. door radius | ≥ 60 mm        |

### Dimensional drawing (Dimensions in mm (inch))

Fully flexible method of actuation: The actuator facilitates movement in both horizontal and vertical planes.