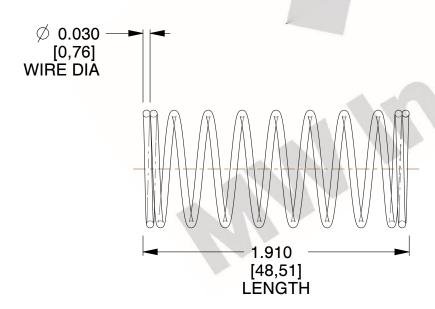

## **NOTES:**

1. Material: Stainless Steel

2. Finish: Glod Irridite

3. Ends: Closed

4. Total Coils: 10.000

5. Sugg. Max. Deflection: 0.630 (in)

6. Sugg. Max. Load: 2.300 (lbs)

7. All Drawing Dimensions are in Inches [mm]