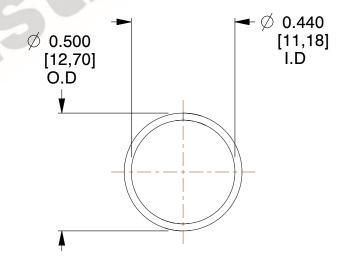

## **NOTES:**

1. Material: Stainless Steel

2. Finish: Glod Irridite

3. Ends: Closed

4. Total Coils: 10.000

5. Sugg. Max. Deflection: 0.630 (in)

6. Sugg. Max. Load: 2.300 (lbs)

7. All Drawing Dimensions are in Inches [mm]