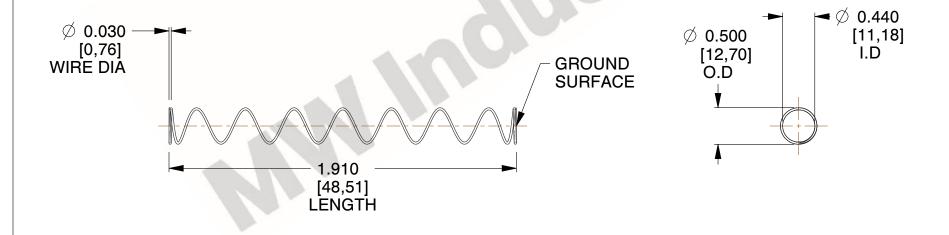

## **NOTES:**

1. Material: Music Wire 2. Finish: Glod Irridite

3. Ends: Closed and Ground

4. Total Coils: 10.000

5. Sugg. Max. Deflection: 1.600 (in) 6. Sugg. Max. Load : 2.300 (lbs)

7. All Drawing Dimensions are in Inches [mm]