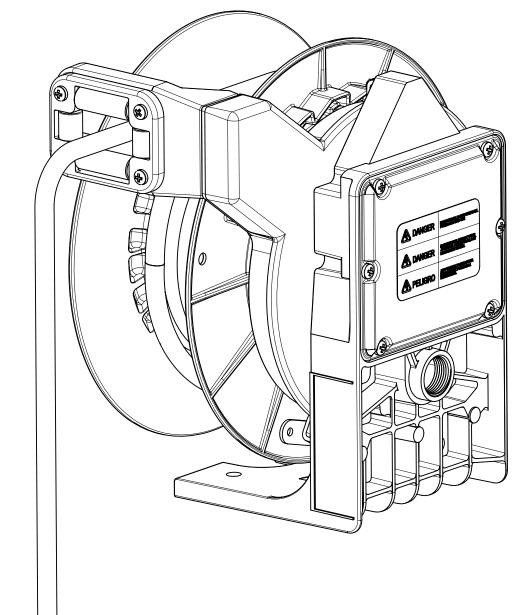

## NOTES:

Е

D

C

В

- 1. CABLE GUIDE IS ADJUSTABLE EVERY 5 DEGREES OVER 270 DEGREE ARC.
- 2. RATCHET LOCK IS EASY TO DISENGAGE FOR CONSTANT TENSION.
- 3. REEL CANNOT BE "LOCKED OUT" AT FULL EXTENSION.
- 4. BALL STOP IS OPTIONAL: ORDER No. 130226-4374 / WOODHEAD ENG. No. 9521