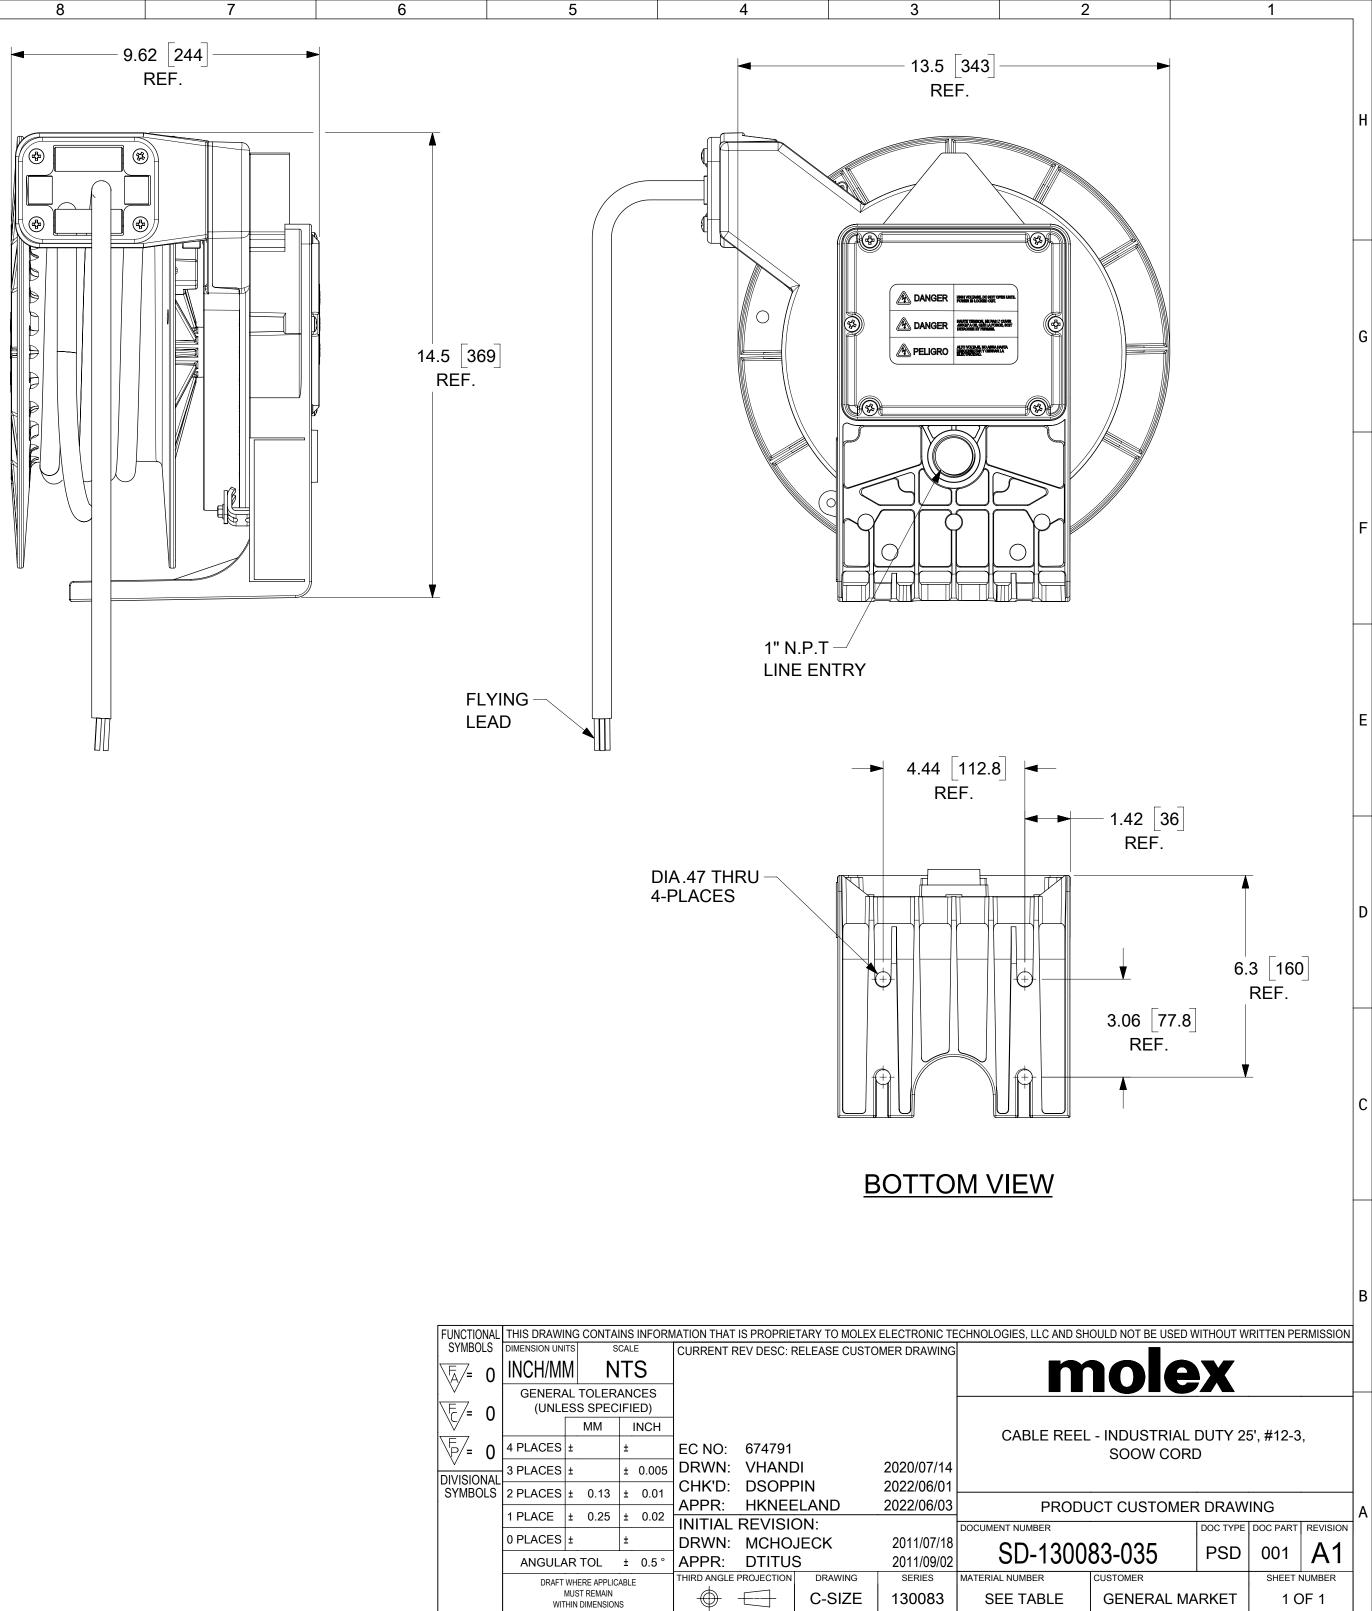

## NOTES:

Е

D

C

В

- 1. CABLE GUIDE IS ADJUSTABLE EVERY 5 DEGREES OVER 270 DEGREE ARC.
- 2. RATCHET LOCK IS EASY TO DISENGAGE FOR CONSTANT TENSION.
- 3. REEL CANNOT BE "LOCKED OUT" AT FULL EXTENSION.
- 4. BALL STOP IS OPTIONAL: ORDER No. 130226-4374 / WOODHEAD ENG. No. 9521