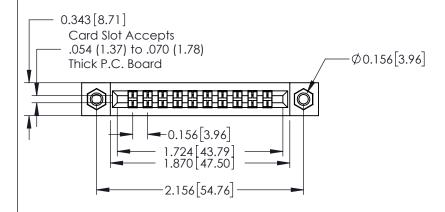

## **Contact Detail**

521-P.C. Tail .037x.015(0.94x0.38) - Tail LG.=.125(3.18) .156 [3.96] Contact Spacing with Single Centreline Row

THIS IS A C.A.D. GENERATED DRAWING

ORIGINAL

SHEET 1 OF 2