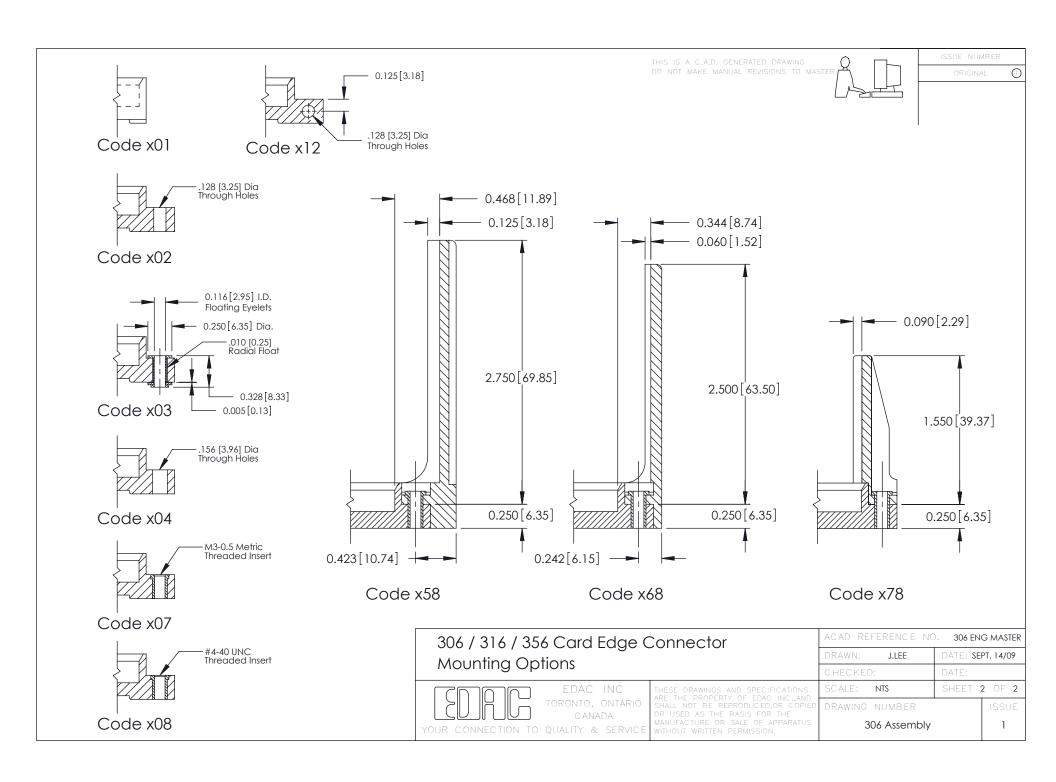

Threaded Inserts

## **Contact Detail**

521-P.C. Tail .037x.015(0.94x0.38) - Tail LG.=.125(3.18) .156 [3.96] Contact Spacing with Single Centreline Row

THIS IS A C.A.D. GENERATED DRAWING

ORIGINAL

SHEET 1 OF 2





## **See Accompanying Pages for:**

- Mounting Options
- Features and Specifications



| Part Number: 306-010-521-107                                   | AWN: J.LEE   |
|----------------------------------------------------------------|--------------|
| Full Number, 306-010-321-10/                                   | ECKED:       |
| EDAC INC THESE DRAWINGS AND SPECIFICATIONS SCA                 | ALE: NTS     |
| TORONTO, ONTARIO SHALL NOT BE REPRODUCED, OR COPIED DRA        | AWING NUMBER |
| IR CONNECTION TO QUALITY & SERVICE WITHOUT WRITTEN PERMISSION. | 306 Assembly |