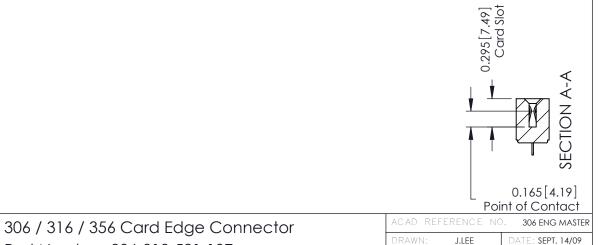

## **See Accompanying Pages for:**

- Mounting Options
- Features and Specifications

| Part Number: 306-010-521-107                                   | AWN: J.LEE   |
|----------------------------------------------------------------|--------------|
| Full Number, 306-010-321-10/                                   | ECKED:       |
| EDAC INC THESE DRAWINGS AND SPECIFICATIONS SCA                 | ALE: NTS     |
| TORONTO, ONTARIO SHALL NOT BE REPRODUCED, OR COPIED DRA        | AWING NUMBER |
| IR CONNECTION TO QUALITY & SERVICE WITHOUT WRITTEN PERMISSION. | 306 Assembly |