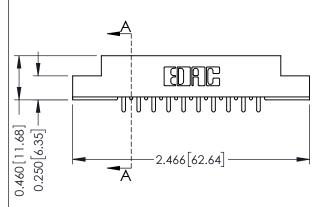

## **Contact Detail**

521-P.C. Tail .037x.015(0.94x0.38) - Tail LG.=.125(3.18) .156 [3.96] Contact Spacing with Single Centreline Row

THIS IS A C.A.D. GENERATED DRAWING

ORIGINAL

SHEET 1 OF 2