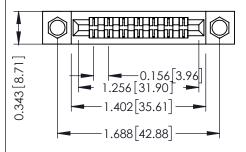

**Mounting Option** .156 (3.96) Dia. Mounting Holes **Contact Detail** 

Wire Hole .087x.013(2.21x0.33) - Tail LG .282(7.16) .156 [3.96] Contact Spacing x .200 [5.08] Row Spacing