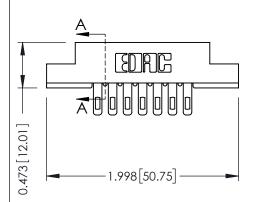

## SECTION A-A

| 307 / 357 Card Edge Connector<br>Part Number: 307-014-400-204 |                       |                                                                                                                                    | ACAD REFERENCE NO. 307 ENG MASTER |             |          |           |
|---------------------------------------------------------------|-----------------------|------------------------------------------------------------------------------------------------------------------------------------|-----------------------------------|-------------|----------|-----------|
|                                                               |                       |                                                                                                                                    | DRAWN:                            | J.LEE       | DATE: AU | IG. 11/09 |
|                                                               |                       |                                                                                                                                    | CHECKED:                          |             | DATE:    |           |
|                                                               | AC INC                | THESE DRAWINGS AND SPECIFICATIONS ARE THE PROPERTY OF EDAC INC. AND SHALL NOT BE REPRODUCED OR COPIED OR USED AS THE BASIS FOR THE | SCALE:                            | NTS         | SHEET    | 1 OF 3    |
|                                                               | ITO, ONTARIO          |                                                                                                                                    | DRAWING                           | NUMBER      |          | ISSUE     |
|                                                               | CANADA<br>Y & SERVICE | MANUFACTURE OR SALE OF APPARATUS                                                                                                   | 3                                 | 07 Assembly |          | 1         |