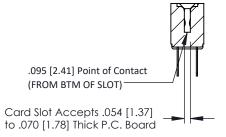

**Mounting Option** .156 (3.96) Dia. Mounting Holes **Contact Detail** 

Wire Hole .087x.013(2.21x0.33) - Tail LG .282(7.16) .156 [3.96] Contact Spacing x .200 [5.08] Row Spacing





## **See Accompanying Pages for:**

- **Contact Bend Details**
- **Mounting Options**

## SECTION A-A



| 307 / 357 Card Edge Connector<br>Part Number: 307-014-400-204 |                       |                                                                                                                                    | ACAD REFERENCE NO. 307 ENG MASTER |             |          |           |
|---------------------------------------------------------------|-----------------------|------------------------------------------------------------------------------------------------------------------------------------|-----------------------------------|-------------|----------|-----------|
|                                                               |                       |