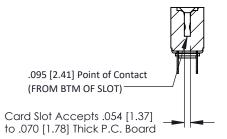

Mounting Option
.116 (2.95) I.D. Floating Eyelets

**Contact Detail** 

PC Tail .046x.013(1.17x0.33) - Tail LG=.213(5.41) .156 [3.96] Contact Spacing x .200 [5.08] Row Spacing THIS IS A C.A.D. GENERATED DRAWING DO NOT MAKE MANUAL REVISIONS TO MAS