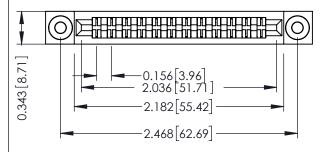

Mounting Option
.116 (2.95) I.D. Floating Eyelets

**Contact Detail** 

PC Tail .046x.013(1.17x0.33) - Tail LG=.213(5.41) .156 [3.96] Contact Spacing x .200 [5.08] Row Spacing THIS IS A C.A.D. GENERATED DRAWING DO NOT MAKE MANUAL REVISIONS TO MAS