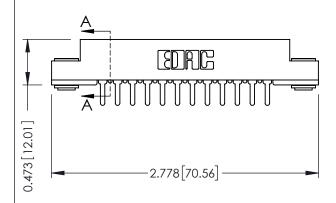

## **See Accompanying Pages for:**

- Contact Bend Details
- Mounting Options

SECTION A-A

307 ENG MASTER
DATE: AUG. 11/09

SHEET 1 OF 3

J.LEE

307 Assembly

NTS