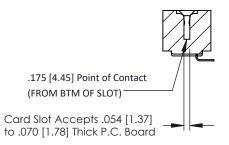

## **SECTION A-A**

**See Accompanying Pages for:** 

- **Contact Bend Details**
- **Mounting Options**

307 / 357 Card Edge Connector Part Number: 307-028-453-104

YOUR CONNECTION TO QUALITY & SERVICE

**EDAC INC** TORONTO, ONTARIO CANADA