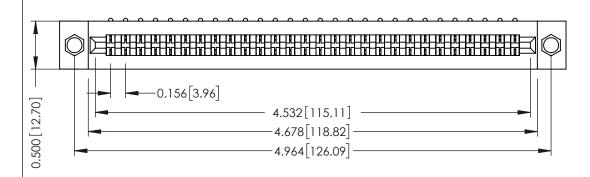

**Mounting Option** .156 (3.96) Dia. Mounting Holes **Contact Detail** 

90 Degree Bend (Code 421 Contacts)

.156 [3.96] Contact Spacing x .200 [5.08] Row Spacing

THIS IS A C.A.D. GENERATED DRAWING DO NOT MAKE MANUAL REVISIONS TO MASTER.

## **SECTION A-A**

**See Accompanying Pages for:** 

- **Contact Bend Details**
- **Mounting Options**

307 / 357 Card Edge Connector Part Number: 307-028-453-104

YOUR CONNECTION TO QUALITY & SERVICE

**EDAC INC** TORONTO, ONTARIO CANADA