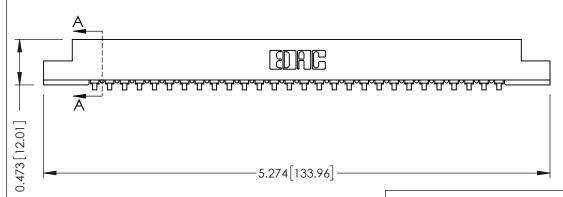

## **SECTION A-A**

**See Accompanying Pages for:** 

- **Contact Bend Details**
- **Mounting Options**

307 / 357 Card Edge Connector Part Number: 307-028-453-104

YOUR CONNECTION TO QUALITY & SERVICE

**EDAC INC** TORONTO, ONTARIO CANADA