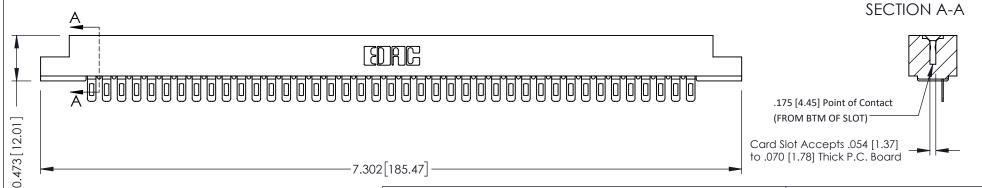

**Mounting Option** #4-40 Unified Threaded Inserts **Contact Detail** 

Wire Hole .089x.014(2.29x0.36) - Tail LG=.213(5.41) .156 [3.96] Contact Spacing x .200 [5.08] Row Spacing

THIS IS A C.A.D. GENERATED DRAWING DO NOT MAKE MANUAL REVISIONS TO MASTER.

ISSUE NUMBER ORIGINAL

**See Accompanying Pages for:** 

- **Contact Bend Details**
- **Mounting Options**

307 / 357 Card Edge Connector Part Number: 307-041-401-108

YOUR CONNECTION TO QUALITY & SERVICE

**EDAC INC** TORONTO, ONTARIO CANADA