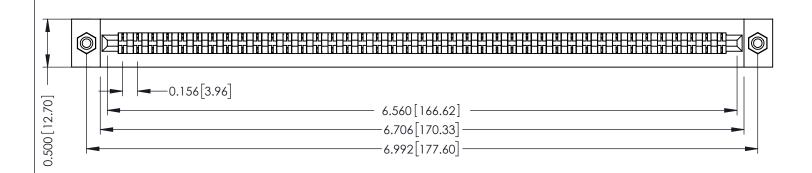

**Mounting Option** #4-40 Unified Threaded Inserts **Contact Detail** 

Wire Hole .089x.014(2.29x0.36) - Tail LG=.213(5.41) .156 [3.96] Contact Spacing x .200 [5.08] Row Spacing

THIS IS A C.A.D. GENERATED DRAWING DO NOT MAKE MANUAL REVISIONS TO MASTER.

ISSUE NUMBER ORIGINAL

**See Accompanying Pages for:** 

- **Contact Bend Details**
- **Mounting Options**

307 / 357 Card Edge Connector Part Number: 307-041-401-108

YOUR CONNECTION TO QUALITY & SERVICE

**EDAC INC** TORONTO, ONTARIO CANADA