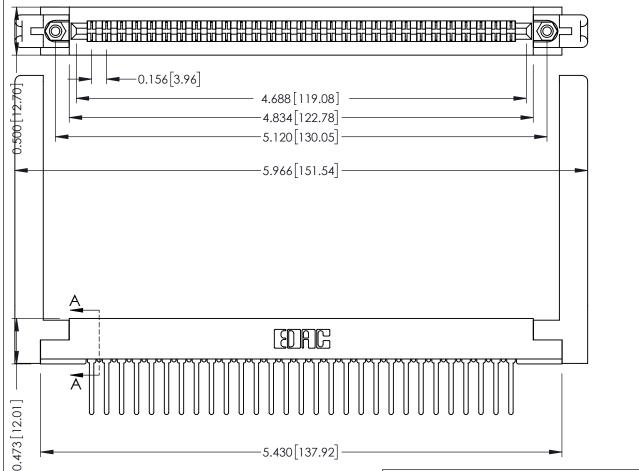

**Contact Detail** 

Wire Wrap .046x.013(1.17x0.33) - Tail LG=.520(13.21) .156 [3.96] Contact Spacing x .200 [5.08] Row Spacing

**SECTION A-A** 

.095 [2.41] Point of Contact (FROM BTM OF SLOT) Card Slot Accepts .054 [1.37]

to .070 [1.78] Thick P.C. Board

**See Accompanying Pages for:** 

- **Contact Bend Details**
- **Mounting Options**

307 / 357 Card Edge Connector Part Number: 307-058-442-258

| ACAD REFERENCE NO. 307 ENG MASTER |                  |
|-----------------------------------|------------------|
| DRAWN: J.LEE                      | DATE: AUG. 11/09 |
| CHECKED:                          | DATE:            |
| SCALE: NTS                        | SHEET 1 OF 3     |
| DRAWING NUMBER                    | ISSUE            |
| 307 Assembly                      | 1                |