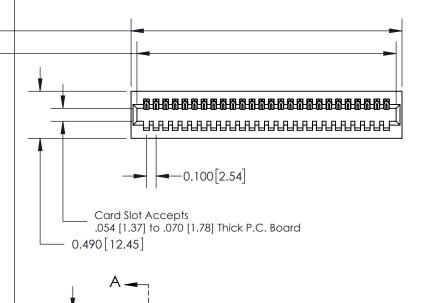

**Mounting Option** 01-No Mounting Lugs

0.600 [15.24]

**Contact Detail** 

520-P.C. Tail .025 Sq.(0.64 Sq.) - Tail LG=.175(4.45) .100 [2.54] Contact Spacing x .300 [7.62] Row Spacing

EDRG

See Accompanying Page for: **Mounting Options** 

325 Card Edge Connector Part Number: 325-026-520-101

YOUR CONNECTION TO QUALITY & SERVICE

325 ENG MASTER J.LEE DATE: OCT. 06/09 SHEET 1 OF 2 NTS

325 Assembly

THIS IS A C.A.D. GENERATED DRAWING
DO NOT MAKE MANUAL REVISIONS TO MASTER.