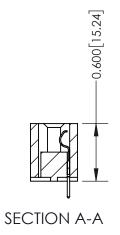

**Mounting Option** 01-No Mounting Lugs

0.600 [15.24]

**Contact Detail** 

520-P.C. Tail .025 Sq.(0.64 Sq.) - Tail LG=.175(4.45) .100 [2.54] Contact Spacing x .300 [7.62] Row Spacing

EDRG

See Accompanying Page for: **Mounting Options** 