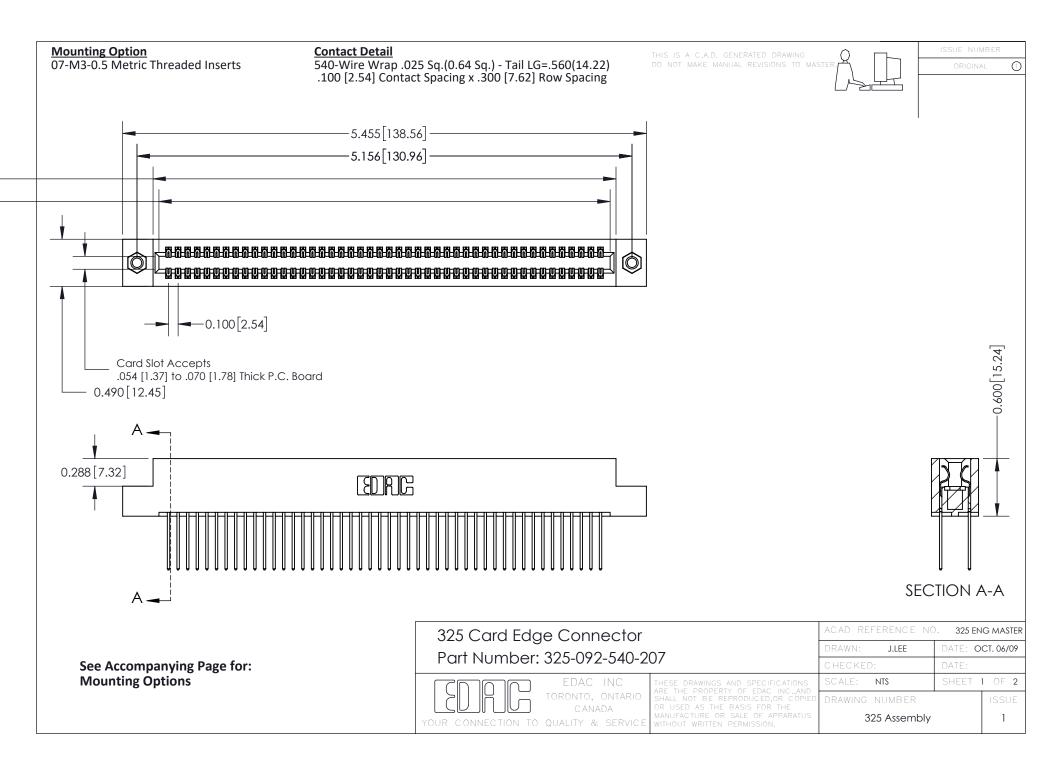

THIS IS A C.A.D. GENERATED DRAWING
DO NOT MAKE MANUAL REVISIONS TO MASTER.



ISSUE NUMBER

ORIGINAL

1



| 325 Card Edge Connector<br>Mounting Options |                                                                                                                                                                                                 | ACAD REFERENCE NO. 325 ENG MASTER |             |         |           |
|---------------------------------------------|-------------------------------------------------------------------------------------------------------------------------------------------------------------------------------------------------|-----------------------------------|-------------|---------|-----------|
|                                             |